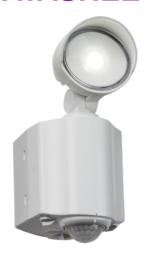

## FL8AW 230V IP55 LED Security Spotlight - White

www.mlaccessories.co.uk

| MLA PART CODE         | FL8AW                                                                 |
|-----------------------|-----------------------------------------------------------------------|
| DESCRIPTION           | 230V IP55 LED Security Spotlight - White                              |
| NET WEIGHT (KG)       | 0.32                                                                  |
| FINISH                | White                                                                 |
| DIFFUSER              | Prismatic                                                             |
| DIMENSIONS (MM)       | Height - 175.8<br>Width - 78<br>Depth - 107.1<br>Projection - 107.1   |
| CONSTRUCTION          | Construction - Polycarbonate<br>Construction 2 - & die-cast aluminium |
| CLASS                 | II                                                                    |
| IP RATING             | IP55                                                                  |
| WATTAGE (W)           | 8                                                                     |
| LAMP TECHNOLOGY       | SMD LED                                                               |
| LAMP INCLUDED         | Yes                                                                   |
| LUMENS (LM)           | 600                                                                   |
| LUMEN TOLERANCE       | 5%                                                                    |
| EFFICACY (LM/W)       | 83                                                                    |
| CIRCUIT WATTAGE (W)   | 7.331                                                                 |
| ССТ                   | 5000K                                                                 |
| LIGHT COLOUR          | White                                                                 |
| CRI                   | >80                                                                   |
| SDCM                  | <6                                                                    |
| RUNNING CURRENT (A)   | 0.069                                                                 |
| SVM                   | 0.006                                                                 |
| PST-LM                | 0.084                                                                 |
| BEAM ANGLE (DEGREES)  | 85                                                                    |
| L70B50 LIFESPAN (HRS) | 60,000                                                                |
| DIMMABLE              | No                                                                    |
| OPERATING TEMPERATURE | 40°C                                                                  |