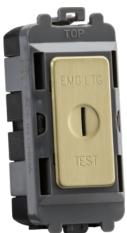

## GDM008BB

20AX DP key module (marked EMG LTG TEST) - brushed brass

www.mlaccessories.co.uk

| MLA PART CODE                            | GDM008BB                                                               |
|------------------------------------------|------------------------------------------------------------------------|
| DESCRIPTION                              | 20AX DP key module (marked EMG LTG TEST) - brushed brass               |
| NET WEIGHT (KG)                          | 0.023                                                                  |
| FINISH                                   | Brushed Brass                                                          |
| DIMENSIONS (MM)                          | Height - 56.3<br>Width - 24.8<br>Depth - 19.8<br>Recessed Depth - 18.7 |
| MINIMUM MOUNTING BOX DEPTH               | 35mm                                                                   |
| CONSTRUCTION                             | Construction - ABS<br>Construction 2 - & steel                         |
| IP RATING                                | IP20                                                                   |
| INPUT VOLTAGE                            | 230V 50Hz                                                              |
| SWITCH TYPE                              | Double Pole                                                            |
| SWITCH FUNCTION                          | 1-Way                                                                  |
| LOAD/MAX. LOAD                           | 20AX                                                                   |
| TERMINAL CAPACITY                        | 3 x 2.5mm <sup>2</sup> or 2 x 4.0mm <sup>2</sup>                       |
| ADDITIONAL FEATURES                      | Secret key                                                             |
| WARRANTY                                 | 25year(s)                                                              |
| MANUFACTURED IN ACCORDANCE WITH          | BS EN 60669-1                                                          |
| ORIGIN OF MANUFACTURE                    | China                                                                  |
| DECLARATION OF CONFORMITY (HELD ON FILE) | Yes                                                                    |
| EAN                                      | 5056270869873                                                          |
| Date Created: 27/02/2025 18:03           |                                                                        |