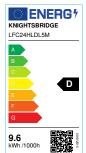

## LFC24HLDL5M 24V IP20 LED Flex High Lumen 6000K (5 metres)

www.mlaccessories.co.uk

| MLA PART CODE                            | LFC24HLDL5M                                    |
|------------------------------------------|------------------------------------------------|
| DESCRIPTION                              | 24V IP20 LED Flex High Lumen 6000K (5 metres)  |
| NET WEIGHT (KG)                          | 0.0635                                         |
| DIMENSIONS (MM)                          | Length - 5000<br>Width - 8<br>Projection - 1.2 |
| CLASS                                    | III                                            |
| IP RATING                                | IP20                                           |
| WATTAGE (W)                              | 9.6                                            |
| LAMP TECHNOLOGY                          | LED                                            |
| LAMP INCLUDED                            | Yes                                            |
| LUMENS (LM)                              | 1250                                           |
| LUMEN TOLERANCE                          | 5%                                             |
| EFFICACY (LM/W)                          | 151.5                                          |
| CIRCUIT WATTAGE (W)                      | 8.2                                            |
| ССТ                                      | 6000K                                          |
| LIGHT COLOUR                             | Daylight                                       |
| CRI                                      | >80                                            |
| SDCM                                     | <6                                             |
| BEAM ANGLE (DEGREES)                     | 120                                            |
| LIFE SPAN (HRS)                          | 35,000                                         |
| L70B50 LIFESPAN (HRS)                    | 54000                                          |
| DIMMABLE                                 | Driver dependent                               |
| OPERATING TEMPERATURE                    | -20~45°C                                       |
| INPUT VOLTAGE                            | 24V DC                                         |
| WARRANTY                                 | 3year(s)                                       |
| ORIGIN OF MANUFACTURE                    | China                                          |
| DECLARATION OF CONFORMITY (HELD ON FILE) | Yes                                            |
| EAN                                      | 5056270839388                                  |