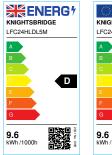

## LFC24HLDL5M 24V IP20 LED Flex High Lumen 6000K (5 metres)

www.mlaccessories.co.uk

| MLA PART CODE                            | LFC24HLDL5M                                    |
|------------------------------------------|------------------------------------------------|
| DESCRIPTION                              | 24V IP20 LED Flex High Lumen 6000K (5 metres)  |
| NET WEIGHT (KG)                          | 0.0635                                         |
| DIMENSIONS (MM)                          | Length - 5000<br>Width - 8<br>Projection - 1.2 |
| CLASS                                    | III                                            |
| IP RATING                                | IP20                                           |
| WATTAGE (W)                              | 9.6                                            |
| LAMP TECHNOLOGY                          | LED                                            |
| LAMP INCLUDED                            | Yes                                            |
| LUMENS (LM)                              | 1250                                           |
| LUMEN TOLERANCE                          | 5%                                             |
| EFFICACY (LM/W)                          | 151.5                                          |
| CIRCUIT WATTAGE (W)                      | 8.2                                            |
| ССТ                                      | 6000K                                          |
| LIGHT COLOUR                             | Daylight                                       |
| CRI                                      | >80                                            |
| SDCM                                     | <6                                             |
| BEAM ANGLE (DEGREES)                     | 120                                            |
| LIFE SPAN (HRS)                          | 35,000                                         |
| L70B50 LIFESPAN (HRS)                    | 54000                                          |
| DIMMABLE                                 | Driver dependent                               |
| OPERATING TEMPERATURE                    | -20~45°C                                       |
| INPUT VOLTAGE                            | 24V DC                                         |
| WARRANTY                                 | 3year(s)                                       |
| ORIGIN OF MANUFACTURE                    | China                                          |
| DECLARATION OF CONFORMITY (HELD ON FILE) | Yes                                            |
| EAN                                      | 5056270839388                                  |