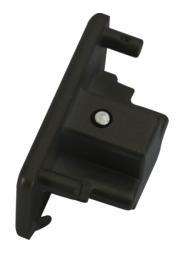

## TRKDE1BK 230V Single Circuit Track Dead End Cap - Black

www.mlaccessories.co.uk

| MLA PART CODE                            | TRKDE1BK                                                                           |
|------------------------------------------|------------------------------------------------------------------------------------|
| DESCRIPTION                              | 230V Single Circuit Track Dead End Cap - Black                                     |
| NET WEIGHT (KG)                          | 0.009                                                                              |
| FINISH                                   | Black                                                                              |
| DIMENSIONS (MM)                          | Length - 35<br>Height - 17<br>Width - 16<br>Projection - 17<br>Overall Height - 17 |
| CONSTRUCTION                             | Construction - Polycarbonate                                                       |
| IP RATING                                | IP20                                                                               |
| WARRANTY                                 | 2year(s)                                                                           |
| MANUFACTURED IN ACCORDANCE WITH          | BS EN 60598                                                                        |
| ORIGIN OF MANUFACTURE                    | China                                                                              |
| DECLARATION OF CONFORMITY (HELD ON FILE) | Yes                                                                                |
| EAN                                      | 5056270824889                                                                      |