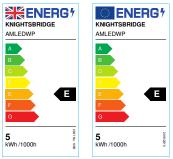

## **AMLEDWP**

230V IP54 5W LED Security Amenity Bulkhead with Daylight Sensor - White

www.mlaccessories.co.uk

| MLA PART CODE                 | AMLEDWP                                                                    |
|-------------------------------|----------------------------------------------------------------------------|
| DESCRIPTION                   | 230V IP54 5W LED Security Amenity Bulkhead with Daylight<br>Sensor - White |
| NET WEIGHT (KG)               | 0.272                                                                      |
| FINISH                        | White                                                                      |
| DIFFUSER                      | Opal                                                                       |
| DIMENSIONS (MM)               | Length - 78<br>Height - 197<br>Width - 108<br>Projection - 78              |
| CONSTRUCTION                  | Construction - Polycarbonate                                               |
| CLASS                         | II                                                                         |
| IP RATING                     | IP54                                                                       |
| IK RATING                     | IK03                                                                       |
| WATTAGE (W)                   | 5                                                                          |
| LAMP TECHNOLOGY               | SMD LED                                                                    |
| LAMP INCLUDED                 | Yes                                                                        |
| LUMENS (LM)                   | 460                                                                        |
| LUMENS LIGHT SOURCE ONLY (LM) | 520                                                                        |
| LUMEN TOLERANCE               | 5%                                                                         |
| EFFICACY (LM/W)               | 100                                                                        |
| CIRCUIT WATTAGE (W)           | 5.3                                                                        |
| ССТ                           | 4000K                                                                      |
| LIGHT COLOUR                  | Cool White                                                                 |
| CRI                           | >80                                                                        |
| SDCM                          | <6                                                                         |
| RUNNING CURRENT (A)           | 0.023                                                                      |
| DISPLACEMENT FACTOR           | >0.9                                                                       |
| SVM                           | 0.001                                                                      |
| PST-LM                        | 0.185                                                                      |
| BEAM ANGLE (DEGREES)          | 120                                                                        |