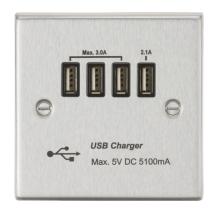

## **CSQUADBC**

230V Quad USB-A Charger Outlet (5V DC 5.1A shared) - Brushed Chrome with Black Insert

www.mlaccessories.co.uk

| MLA PART CODE                            | CSQUADBC                                                                                 |
|------------------------------------------|------------------------------------------------------------------------------------------|
| DESCRIPTION                              | 230V Quad USB-A Charger Outlet (5V DC 5.1A shared) -<br>Brushed Chrome with Black Insert |
| NET WEIGHT (KG)                          | 0.194                                                                                    |
| FINISH                                   | Brushed Chrome                                                                           |
| INSERT COLOUR                            | Black                                                                                    |
| DIMENSIONS (MM)                          | Height - 89<br>Width - 89<br>Depth - 28.7<br>Projection - 10.5<br>Recessed Depth - 18.2  |
| MINIMUM MOUNTING BOX DEPTH               | 25mm                                                                                     |
| CONSTRUCTION                             | Construction - 430 Stainless Steel                                                       |
| IP RATING                                | IP20                                                                                     |
| INPUT VOLTAGE                            | 230V 50Hz                                                                                |
| EARTH TERMINAL                           | Yes                                                                                      |
| TERMINAL TYPE                            | Screw                                                                                    |
| TERMINAL CAPACITY                        | 2 x 2.5mm² or 1 x 4.0mm²                                                                 |
| NO. OF USB PORTS                         | 4                                                                                        |
| NO. OF TYPE-A PORTS                      | 4                                                                                        |
| USB CHARGING                             | 5V DC 5.1A (3A shared + 2.1A dedicated)                                                  |
| WARRANTY                                 | 2year(s)                                                                                 |
| MANUFACTURED IN ACCORDANCE WITH          | EN 62368-1                                                                               |
| ORIGIN OF MANUFACTURE                    | China                                                                                    |
| DECLARATION OF CONFORMITY (HELD ON FILE) | Yes                                                                                      |
| EAN                                      | 5055832998983                                                                            |