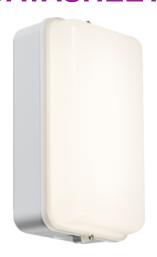

## **AMLEDW**

230V IP54 5W LED Security Amenity Bulkhead White Base with Opal Diffuser Cool White 4000K

www.mlaccessories.co.uk

| MLA PART CODE                 | AMLEDW                                                                                    |
|-------------------------------|-------------------------------------------------------------------------------------------|
| DESCRIPTION                   | 230V IP54 5W LED Security Amenity Bulkhead White Base with Opal Diffuser Cool White 4000K |
| FINISH                        | White                                                                                     |
| DIFFUSER                      | Opal                                                                                      |
| DIMENSIONS (MM)               | Length - 78<br>Height - 197<br>Width - 108<br>Projection - 78                             |
| CONSTRUCTION                  | Construction - Polycarbonate                                                              |
| CLASS                         | II                                                                                        |
| IP RATING                     | IP54                                                                                      |
| IK RATING                     | IK03                                                                                      |
| WATTAGE (W)                   | 5                                                                                         |
| LAMP TECHNOLOGY               | SMD LED                                                                                   |
| LAMP INCLUDED                 | Yes                                                                                       |
| LUMENS (LM)                   | 460                                                                                       |
| LUMENS LIGHT SOURCE ONLY (LM) | 520                                                                                       |
| LUMEN TOLERANCE               | 5%                                                                                        |
| EFFICACY (LM/W)               | 100                                                                                       |
| CIRCUIT WATTAGE (W)           | 5.3                                                                                       |
| ССТ                           | 4000K                                                                                     |
| LIGHT COLOUR                  | Cool White                                                                                |
| CRI                           | >80                                                                                       |
| SDCM                          | <6                                                                                        |
| RUNNING CURRENT (A)           | 0.023                                                                                     |
| DISPLACEMENT FACTOR           | >0.9                                                                                      |
| SVM                           | 0.001                                                                                     |
| PST-LM                        | 0.185                                                                                     |
| BEAM ANGLE (DEGREES)          | 120                                                                                       |
| LIFE SPAN (HRS)               | 30,000                                                                                    |