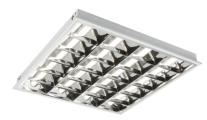

## **MRBLED**

230V IP20 32W LED CAT2 Recessed Modular Fitting 600x600mm 4000K

www.mlaccessories.co.uk

| MLA PART CODE                 | MRBLED                                                           |
|-------------------------------|------------------------------------------------------------------|
| DESCRIPTION                   | 230V IP20 32W LED CAT2 Recessed Modular Fitting 600x600mm 4000K  |
| NET WEIGHT (KG)               | 3.145                                                            |
| FINISH                        | White                                                            |
| DIFFUSER                      | Clear                                                            |
| DIMENSIONS (MM)               | Length - 595<br>Width - 595<br>Depth - 52<br>Recessed Depth - 52 |
| CONSTRUCTION                  | Construction - Steel                                             |
| CLASS                         | I                                                                |
| IP RATING                     | IP20                                                             |
| WATTAGE (W)                   | 32                                                               |
| LAMP TECHNOLOGY               | LED                                                              |
| LAMP INCLUDED                 | Yes                                                              |
| LUMENS (LM)                   | 3370                                                             |
| LUMENS LIGHT SOURCE ONLY (LM) | 3805                                                             |
| LUMEN TOLERANCE               | 5%                                                               |
| EFFICACY (LM/W)               | 115                                                              |
| CIRCUIT WATTAGE (W)           | 33.2                                                             |
| ССТ                           | 4000K                                                            |
| LIGHT COLOUR                  | Cool White                                                       |
| CRI                           | >80                                                              |
| SDCM                          | <6                                                               |
| RUNNING CURRENT (A)           | 0.153                                                            |
| DISPLACEMENT FACTOR           | >0.9                                                             |
| SVM                           | 0.849                                                            |
| PST-LM                        | 0.04                                                             |
| BEAM ANGLE (DEGREES)          | 105                                                              |
| LIFE SPAN (HRS)               | 30,000                                                           |