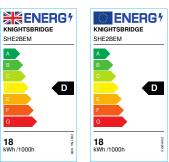

#### 230V IP65 18W LED Eyelid Bulkhead CCT with Emergency Black

www.mlaccessories.co.uk

| MLA PART CODE                 | SHE2BEM                                                       |
|-------------------------------|---------------------------------------------------------------|
| DESCRIPTION                   | 230V IP65 18W LED Eyelid Bulkhead CCT with Emergency<br>Black |
| NET WEIGHT (KG)               | 2.575                                                         |
| FINISH                        | Black                                                         |
| DIFFUSER                      | Opal                                                          |
| DIMENSIONS (MM)               | Diameter - 360<br>Projection - 94                             |
| CONSTRUCTION                  | Construction - Die-cast aluminium                             |
| CLASS                         | I                                                             |
| IP RATING                     | IP65                                                          |
| IK RATING                     | IK10                                                          |
| WATTAGE (W)                   | 18                                                            |
| LAMP TECHNOLOGY               | SMD LED                                                       |
| LUMENS (LM)                   | 1020/1080/1090                                                |
| LUMENS LIGHT SOURCE ONLY (LM) | 3000                                                          |
| LUMEN TOLERANCE               | 5%                                                            |
| EFFICACY (LM/W)               | 133                                                           |
| LUMENS EMERGENCY MODE (LM)    | 105/120/110                                                   |
| CIRCUIT WATTAGE (W)           | 22.6                                                          |
| сст                           | 3000/4000/6000K                                               |
| CRI                           | >85                                                           |
| SDCM                          | <6                                                            |
| RUNNING CURRENT (A)           | 0.11                                                          |
| DISPLACEMENT FACTOR           | >0.7                                                          |
| SVM                           | 0.013                                                         |
| PST-LM                        | 0.076                                                         |
| BEAM ANGLE (DEGREES)          | 110                                                           |
| LIFE SPAN (HRS)               | 50,000                                                        |
| L70B50 LIFESPAN (HRS)         | 50,000                                                        |