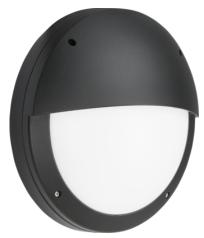

### SHE2BEM

#### 230V IP65 18W LED Eyelid Bulkhead CCT with Emergency Black

www.mlaccessories.co.uk

| MLA PART CODE                 | SHE2BEM                                                       |
|-------------------------------|---------------------------------------------------------------|
| DESCRIPTION                   | 230V IP65 18W LED Eyelid Bulkhead CCT with Emergency<br>Black |
| NET WEIGHT (KG)               | 2.575                                                         |
| FINISH                        | Black                                                         |
| DIFFUSER                      | Opal                                                          |
| DIMENSIONS (MM)               | Diameter - 360<br>Projection - 94                             |
| CONSTRUCTION                  | Construction - Die-cast aluminium                             |
| CLASS                         | I                                                             |
| IP RATING                     | IP65                                                          |
| IK RATING                     | IK10                                                          |
| WATTAGE (W)                   | 18                                                            |
| LAMP TECHNOLOGY               | SMD LED                                                       |
| LUMENS (LM)                   | 1020/1080/1090                                                |
| LUMENS LIGHT SOURCE ONLY (LM) | 3000                                                          |
| LUMEN TOLERANCE               | 5%                                                            |
| EFFICACY (LM/W)               | 133                                                           |
| LUMENS EMERGENCY MODE (LM)    | 105/120/110                                                   |
| CIRCUIT WATTAGE (W)           | 22.6                                                          |
| сст                           | 3000/4000/6000K                                               |
| CRI                           | >85                                                           |
| SDCM                          | <6                                                            |
| RUNNING CURRENT (A)           | 0.11                                                          |
| DISPLACEMENT FACTOR           | >0.7                                                          |
| SVM                           | 0.013                                                         |
| PST-LM                        | 0.076                                                         |
| BEAM ANGLE (DEGREES)          | 110                                                           |
| LIFE SPAN (HRS)               | 50,000                                                        |
| L70B50 LIFESPAN (HRS)         | 50,000                                                        |