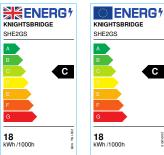

## SHE2GS

230V IP65 18W LED Eyelid Bulkhead CCT with Microwave Sensor Grey

www.mlaccessories.co.uk

|                               | SHE2GS                                                           |
|-------------------------------|------------------------------------------------------------------|
| DESCRIPTION                   | 230V IP65 18W LED Eyelid Bulkhead CCT with Microwave Sensor Grey |
| NET WEIGHT (KG)               | 2.475                                                            |
| FINISH                        | Grey                                                             |
| DIFFUSER                      | Opal                                                             |
| DIMENSIONS (MM)               | Diameter - 360<br>Projection - 94                                |
| CONSTRUCTION                  | Construction - Die-cast aluminium                                |
| CLASS                         | I                                                                |
| IP RATING                     | IP65                                                             |
| IK RATING                     | IK10                                                             |
| WATTAGE (W)                   | 18                                                               |
| LAMP TECHNOLOGY               | SMD LED                                                          |
| LUMENS (LM)                   | 1020/1080/1090                                                   |
| LUMENS LIGHT SOURCE ONLY (LM) | 3000                                                             |
| LUMEN TOLERANCE               | 5%                                                               |
| EFFICACY (LM/W)               | 133                                                              |
| CIRCUIT WATTAGE (W)           | 22.6                                                             |
| ССТ                           | 3000/4000/6000K                                                  |
| CRI                           | >85                                                              |
| SDCM                          | <6                                                               |
| RUNNING CURRENT (A)           | 0.09                                                             |
| DISPLACEMENT FACTOR           | >0.7                                                             |
| SVM                           | 0.003                                                            |
| PST-LM                        | 0.08                                                             |
| BEAM ANGLE (DEGREES)          | 110                                                              |
| LIFE SPAN (HRS)               | 50,000                                                           |
| L70B50 LIFESPAN (HRS)         | 50,000                                                           |
| LED COMPATIBLE                | Yes                                                              |