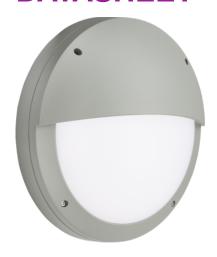

## SHE2GS

230V IP65 18W LED Eyelid Bulkhead CCT with Microwave Sensor Grey

www.mlaccessories.co.uk

|                               | SHE2GS                                                           |
|-------------------------------|------------------------------------------------------------------|
| DESCRIPTION                   | 230V IP65 18W LED Eyelid Bulkhead CCT with Microwave Sensor Grey |
| NET WEIGHT (KG)               | 2.475                                                            |
| FINISH                        | Grey                                                             |
| DIFFUSER                      | Opal                                                             |
| DIMENSIONS (MM)               | Diameter - 360<br>Projection - 94                                |
| CONSTRUCTION                  | Construction - Die-cast aluminium                                |
| CLASS                         | I                                                                |
| IP RATING                     | IP65                                                             |
| IK RATING                     | IK10                                                             |
| WATTAGE (W)                   | 18                                                               |
| LAMP TECHNOLOGY               | SMD LED                                                          |
| LUMENS (LM)                   | 1020/1080/1090                                                   |
| LUMENS LIGHT SOURCE ONLY (LM) | 3000                                                             |
| LUMEN TOLERANCE               | 5%                                                               |
| EFFICACY (LM/W)               | 133                                                              |
| CIRCUIT WATTAGE (W)           | 22.6                                                             |
| ССТ                           | 3000/4000/6000K                                                  |
| CRI                           | >85                                                              |
| SDCM                          | <6                                                               |
| RUNNING CURRENT (A)           | 0.09                                                             |
| DISPLACEMENT FACTOR           | >0.7                                                             |
| SVM                           | 0.003                                                            |
| PST-LM                        | 0.08                                                             |
| BEAM ANGLE (DEGREES)          | 110                                                              |
| LIFE SPAN (HRS)               | 50,000                                                           |
| L70B50 LIFESPAN (HRS)         | 50,000                                                           |
| LED COMPATIBLE                | Yes                                                              |