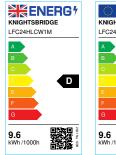

## LFC24HLCW1M 24V IP20 LED Flex High Lumen 4000K (1 metre)

www.mlaccessories.co.uk

| MLA PART CODE                            | LFC24HLCW1M                                    |
|------------------------------------------|------------------------------------------------|
| DESCRIPTION                              | 24V IP20 LED Flex High Lumen 4000K (1 metre)   |
| NET WEIGHT (KG)                          | 0.0127                                         |
| DIMENSIONS (MM)                          | Length - 1000<br>Width - 8<br>Projection - 1.2 |
| CLASS                                    | III                                            |
| IP RATING                                | IP20                                           |
| WATTAGE (W)                              | 9.6                                            |
| LAMP TECHNOLOGY                          | LED                                            |
| LAMP INCLUDED                            | Yes                                            |
| LUMENS (LM)                              | 1300                                           |
| LUMEN TOLERANCE                          | 5%                                             |
| EFFICACY (LM/W)                          | 148.6                                          |
| CIRCUIT WATTAGE (W)                      | 8.7                                            |
| CCT                                      | 4000K                                          |
| LIGHT COLOUR                             | Cool White                                     |
| CRI                                      | >80                                            |
| SDCM                                     | <6                                             |
| BEAM ANGLE (DEGREES)                     | 120                                            |
| LIFE SPAN (HRS)                          | 35,000                                         |
| L70B50 LIFESPAN (HRS)                    | 54000                                          |
| DIMMABLE                                 | Driver dependent                               |
| OPERATING TEMPERATURE                    | -20~45°C                                       |
| INPUT VOLTAGE                            | 24V DC                                         |
| WARRANTY                                 | 3year(s)                                       |
| ORIGIN OF MANUFACTURE                    | China                                          |
| DECLARATION OF CONFORMITY (HELD ON FILE) | Yes                                            |
| EAN                                      | 5056270839289                                  |