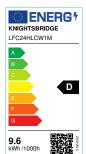

## LFC24HLCW1M 24V IP20 LED Flex High Lumen 4000K (1 metre)

www.mlaccessories.co.uk

| MLA PART CODE                            | LFC24HLCW1M                                    |
|------------------------------------------|------------------------------------------------|
| DESCRIPTION                              | 24V IP20 LED Flex High Lumen 4000K (1 metre)   |
| NET WEIGHT (KG)                          | 0.0127                                         |
| DIMENSIONS (MM)                          | Length - 1000<br>Width - 8<br>Projection - 1.2 |
| CLASS                                    | III                                            |
| IP RATING                                | IP20                                           |
| WATTAGE (W)                              | 9.6                                            |
| LAMP TECHNOLOGY                          | LED                                            |
| LAMP INCLUDED                            | Yes                                            |
| LUMENS (LM)                              | 1300                                           |
| LUMEN TOLERANCE                          | 5%                                             |
| EFFICACY (LM/W)                          | 148.6                                          |
| CIRCUIT WATTAGE (W)                      | 8.7                                            |
| CCT                                      | 4000K                                          |
| LIGHT COLOUR                             | Cool White                                     |
| CRI                                      | >80                                            |
| SDCM                                     | <6                                             |
| BEAM ANGLE (DEGREES)                     | 120                                            |
| LIFE SPAN (HRS)                          | 35,000                                         |
| L70B50 LIFESPAN (HRS)                    | 54000                                          |
| DIMMABLE                                 | Driver dependent                               |
| OPERATING TEMPERATURE                    | -20~45°C                                       |
| INPUT VOLTAGE                            | 24V DC                                         |
| WARRANTY                                 | 3year(s)                                       |
| ORIGIN OF MANUFACTURE                    | China                                          |
| DECLARATION OF CONFORMITY (HELD ON FILE) | Yes                                            |
| EAN                                      | 5056270839289                                  |