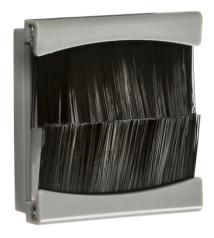

## **DATASHEET**

NETBR2GGY
Brush Module 50 x 50mm - Grey

www.mlaccessories.co.uk

| MLA PART CODE                            | NETBR2GGY                                 |
|------------------------------------------|-------------------------------------------|
| DESCRIPTION                              | Brush Module 50 x 50mm - Grey             |
| NET WEIGHT (KG)                          | 0.011                                     |
| FINISH                                   | Grey                                      |
| DIMENSIONS (MM)                          | Height - 50<br>Width - 50<br>Depth - 14.4 |
| CONSTRUCTION                             | Construction - ABS                        |
| IP RATING                                | IP20                                      |
| WARRANTY                                 | 2year(s)                                  |
| ORIGIN OF MANUFACTURE                    | China                                     |
| DECLARATION OF CONFORMITY (HELD ON FILE) | Yes                                       |
| EAN                                      | 5055832990420                             |