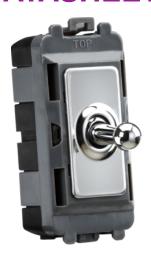

## **GDM05TOGPC**

**20AX Intermediate Grid Toggle Switch - polished chrome** 

www.mlaccessories.co.uk

| MLA PART CODE                            | GDM05TOGPC                                                          |
|------------------------------------------|---------------------------------------------------------------------|
| DESCRIPTION                              | 20AX Intermediate Grid Toggle Switch - polished chrome              |
| NET WEIGHT (KG)                          | 0.027                                                               |
| FINISH                                   | Polished Chrome                                                     |
| DIMENSIONS (MM)                          | Height - 56.3<br>Width - 24.8<br>Depth - 35.78<br>Projection - 18.4 |
| MINIMUM MOUNTING BOX DEPTH               | 35mm                                                                |
| CONSTRUCTION                             | Construction - Premium grade steel<br>Construction 2 - & ABS        |
| IP RATING                                | IP20                                                                |
| INPUT VOLTAGE                            | 230V 50Hz                                                           |
| SWITCH TYPE                              | Single Pole                                                         |
| SWITCH FUNCTION                          | Intermediate                                                        |
| LOAD/MAX. LOAD                           | 20AX                                                                |
| TERMINAL CAPACITY                        | 3 x 2.5mm <sup>2</sup> or 2 x 4.0mm <sup>2</sup>                    |
| WARRANTY                                 | 25year(s)                                                           |
| MANUFACTURED IN ACCORDANCE WITH          | BS EN 60669-1                                                       |
| ORIGIN OF MANUFACTURE                    | China                                                               |
| DECLARATION OF CONFORMITY (HELD ON FILE) | Yes                                                                 |
| EAN                                      | 5056270877175                                                       |