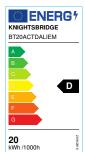

## **BT20ACTDALIEM**

230V IP65 20W CCT Adjustable DALI LED Emergency Bulkhead

www.mlaccessories.co.uk

| MLA PART CODE                 | BT20ACTDALIEM                                            |
|-------------------------------|----------------------------------------------------------|
| DESCRIPTION                   | 230V IP65 20W CCT Adjustable DALI LED Emergency Bulkhead |
| NET WEIGHT (KG)               | 1.5                                                      |
| FINISH                        | White                                                    |
| DIFFUSER                      | Opal                                                     |
| DIMENSIONS (MM)               | Diameter - 380<br>Projection - 81                        |
| CONSTRUCTION                  | Construction - Polycarbonate                             |
| CLASS                         | II                                                       |
| IP RATING                     | IP65                                                     |
| IK RATING                     | IK08                                                     |
| WATTAGE (W)                   | 20                                                       |
| LAMP TECHNOLOGY               | SMD LED                                                  |
| LAMP INCLUDED                 | Yes                                                      |
| LUMENS (LM)                   | 1820/2070/2010                                           |
| LUMENS LIGHT SOURCE ONLY (LM) | 2580/2740/2665                                           |
| LUMEN TOLERANCE               | 5%                                                       |
| EFFICACY (LM/W)               | 138                                                      |
| LUMENS EMERGENCY MODE (LM)    | 165                                                      |
| CIRCUIT WATTAGE (W)           | 19.9                                                     |
| ССТ                           | 3000/4000/5700K                                          |
| LIGHT COLOUR                  | CCT                                                      |
| CRI                           | >85                                                      |
| SDCM                          | <6                                                       |
| RUNNING CURRENT (A)           | 0.090                                                    |
| DISPLACEMENT FACTOR           | >0.9                                                     |
| SVM                           | 0.017                                                    |
| PST-LM                        | 0.027                                                    |
| BEAM ANGLE (DEGREES)          | 115                                                      |