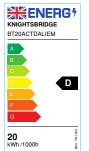

## **BT20ACTDALIEM**

230V IP65 20W CCT Adjustable DALI LED Emergency Bulkhead

www.mlaccessories.co.uk

| MLA PART CODE                 | BT20ACTDALIEM                                            |
|-------------------------------|----------------------------------------------------------|
| DESCRIPTION                   | 230V IP65 20W CCT Adjustable DALI LED Emergency Bulkhead |
| NET WEIGHT (KG)               | 1.5                                                      |
| FINISH                        | White                                                    |
| DIFFUSER                      | Opal                                                     |
| DIMENSIONS (MM)               | Diameter - 380<br>Projection - 81                        |
| CONSTRUCTION                  | Construction - Polycarbonate                             |
| CLASS                         | II                                                       |
| IP RATING                     | IP65                                                     |
| IK RATING                     | IK08                                                     |
| WATTAGE (W)                   | 20                                                       |
| LAMP TECHNOLOGY               | SMD LED                                                  |
| LAMP INCLUDED                 | Yes                                                      |
| LUMENS (LM)                   | 1820/2070/2010                                           |
| LUMENS LIGHT SOURCE ONLY (LM) | 2580/2740/2665                                           |
| LUMEN TOLERANCE               | 5%                                                       |
| EFFICACY (LM/W)               | 138                                                      |
| LUMENS EMERGENCY MODE (LM)    | 165                                                      |
| CIRCUIT WATTAGE (W)           | 19.9                                                     |
| ССТ                           | 3000/4000/5700K                                          |
| LIGHT COLOUR                  | CCT                                                      |
| CRI                           | >85                                                      |
| SDCM                          | <6                                                       |
| RUNNING CURRENT (A)           | 0.090                                                    |
| DISPLACEMENT FACTOR           | >0.9                                                     |
| SVM                           | 0.017                                                    |
| PST-LM                        | 0.027                                                    |
| BEAM ANGLE (DEGREES)          | 115                                                      |