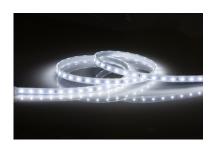

## LFC24IPDL1M 24V IP67 LED Flex Daylight 6000K (1 metre)

www.mlaccessories.co.uk

| MLA PART CODE                            | LFC24IPDL1M                                   |
|------------------------------------------|-----------------------------------------------|
| DESCRIPTION                              | 24V IP67 LED Flex Daylight 6000K (1 metre)    |
| NET WEIGHT (KG)                          | 0.063                                         |
| DIMENSIONS (MM)                          | Length - 1000<br>Width - 10<br>Projection - 7 |
| CLASS                                    | III                                           |
| IP RATING                                | IP67                                          |
| WATTAGE (W)                              | 4.8                                           |
| LAMP TECHNOLOGY                          | LED                                           |
| LAMP INCLUDED                            | Yes                                           |
| LUMENS (LM)                              | 590                                           |
| LUMEN TOLERANCE                          | 5%                                            |
| EFFICACY (LM/W)                          | 137.54                                        |
| CIRCUIT WATTAGE (W)                      | 4.3                                           |
| ССТ                                      | 6000K                                         |
| LIGHT COLOUR                             | Daylight                                      |
| CRI                                      | >80                                           |
| SDCM                                     | <6                                            |
| BEAM ANGLE (DEGREES)                     | 120                                           |
| LIFE SPAN (HRS)                          | 35,000                                        |
| L70B50 LIFESPAN (HRS)                    | 54000                                         |
| DIMMABLE                                 | Driver dependent                              |
| OPERATING TEMPERATURE                    | -20~45°C                                      |
| INPUT VOLTAGE                            | 24V DC                                        |
| WARRANTY                                 | 3year(s)                                      |
| ORIGIN OF MANUFACTURE                    | China                                         |
| DECLARATION OF CONFORMITY (HELD ON FILE) | Yes                                           |
| EAN                                      | 5056270839708                                 |