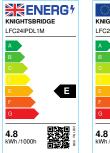

## LFC24IPDL1M 24V IP67 LED Flex Daylight 6000K (1 metre)

www.mlaccessories.co.uk

| MLA PART CODE                            | LFC24IPDL1M                                   |
|------------------------------------------|-----------------------------------------------|
| DESCRIPTION                              | 24V IP67 LED Flex Daylight 6000K (1 metre)    |
| NET WEIGHT (KG)                          | 0.063                                         |
| DIMENSIONS (MM)                          | Length - 1000<br>Width - 10<br>Projection - 7 |
| CLASS                                    | III                                           |
| IP RATING                                | IP67                                          |
| WATTAGE (W)                              | 4.8                                           |
| LAMP TECHNOLOGY                          | LED                                           |
| LAMP INCLUDED                            | Yes                                           |
| LUMENS (LM)                              | 590                                           |
| LUMEN TOLERANCE                          | 5%                                            |
| EFFICACY (LM/W)                          | 137.54                                        |
| CIRCUIT WATTAGE (W)                      | 4.3                                           |
| ССТ                                      | 6000K                                         |
| LIGHT COLOUR                             | Daylight                                      |
| CRI                                      | >80                                           |
| SDCM                                     | <6                                            |
| BEAM ANGLE (DEGREES)                     | 120                                           |
| LIFE SPAN (HRS)                          | 35,000                                        |
| L70B50 LIFESPAN (HRS)                    | 54000                                         |
| DIMMABLE                                 | Driver dependent                              |
| OPERATING TEMPERATURE                    | -20~45°C                                      |
| INPUT VOLTAGE                            | 24V DC                                        |
| WARRANTY                                 | 3year(s)                                      |
| ORIGIN OF MANUFACTURE                    | China                                         |
| DECLARATION OF CONFORMITY (HELD ON FILE) | Yes                                           |
| EAN                                      | 5056270839708                                 |