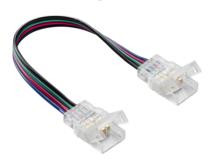

## LFCONIP4FX

12V / 24V IP65 LED Flex Strip to Strip 150mm Connector - CCT / RGB

www.mlaccessories.co.uk

| MLA PART CODE                            | LFCONIP4FX                                                         |
|------------------------------------------|--------------------------------------------------------------------|
| DESCRIPTION                              | 12V / 24V IP65 LED Flex Strip to Strip 150mm Connector - CCT / RGB |
| NET WEIGHT (KG)                          | 0.0102                                                             |
| FINISH                                   | Black                                                              |
| DIMENSIONS (MM)                          | Length - 190<br>Width - 17<br>Projection - 7                       |
| CONSTRUCTION                             | Construction - Polycarbonate                                       |
| CLASS                                    | III                                                                |
| IP RATING                                | IP65                                                               |
| INPUT VOLTAGE                            | 12/24V                                                             |
| SECONDARY VOLTAGE                        | 12/24V                                                             |
| WARRANTY                                 | 1year(s)                                                           |
| ORIGIN OF MANUFACTURE                    | China                                                              |
| DECLARATION OF CONFORMITY (HELD ON FILE) | Yes                                                                |
| EAN                                      | 5056270829303                                                      |