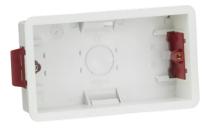

## **DATASHEET**

SN8380 35mm Double Dry Lining Box

www.mlaccessories.co.uk

| MLA PART CODE                            | SN8380                                                              |
|------------------------------------------|---------------------------------------------------------------------|
| DESCRIPTION                              | 35mm Double Dry Lining Box                                          |
| NET WEIGHT (KG)                          | 0.075                                                               |
| FINISH                                   | White                                                               |
| DIMENSIONS (MM)                          | Height - 83<br>Width - 156.6<br>Depth - 36.8<br>Recessed Depth - 35 |
| CUT-OUT (MM)                             | Cut-out Box W/H/D - 133x73                                          |
| CONSTRUCTION                             | Construction - PVC                                                  |
| WARRANTY                                 | 25year(s)                                                           |
| MANUFACTURED IN ACCORDANCE WITH          | BS 5733                                                             |
| ORIGIN OF MANUFACTURE                    | China                                                               |
| DECLARATION OF CONFORMITY (HELD ON FILE) | Yes                                                                 |
| EAN                                      | 5055832954941                                                       |