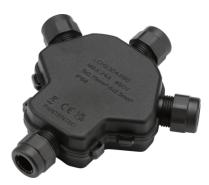

## JB0015 IP68 4-way Weatherproof Gel Junction Box

www.mlaccessories.co.uk

| MLA PART CODE                            | JB0015                                        |
|------------------------------------------|-----------------------------------------------|
| DESCRIPTION                              | IP68 4-way Weatherproof Gel Junction Box      |
| NET WEIGHT (KG)                          | 0.204                                         |
| FINISH                                   | Black                                         |
| DIMENSIONS (MM)                          | Height - 134<br>Width - 126<br>Depth - 32     |
| CONSTRUCTION                             | Construction - PA66 V-0                       |
| IP RATING                                | IP68                                          |
| INPUT VOLTAGE                            | 230-450V                                      |
| LOAD/MAX. LOAD                           | 24A                                           |
| TERMINAL CAPACITY                        | 3 x 0.75mm² - 5 x 2.5mm²                      |
| ADDITIONAL FEATURES                      | For use with H07RNF 3G 0.75mm2 - 2.5mm2 cable |
| FUNCTION                                 | Includes Lever Connector                      |
| CABLE GLAND INCLUDED                     | Compression gland                             |
| WARRANTY                                 | 2year(s)                                      |
| MANUFACTURED IN ACCORDANCE WITH          | EN 61984, EN 62444                            |
| ORIGIN OF MANUFACTURE                    | China                                         |
| DECLARATION OF CONFORMITY (HELD ON FILE) | Yes                                           |
| EAN                                      | 5056270848113                                 |