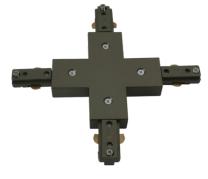

## Knightsbridge

230V Track X-connector - Satin Nickel

www.mlaccessories.co.uk

| MLA PART CODE                            | TRKX1S                                                                               |
|------------------------------------------|--------------------------------------------------------------------------------------|
| DESCRIPTION                              | 230V Track X-connector - Satin Nickel                                                |
| NET WEIGHT (KG)                          | 0.205                                                                                |
| FINISH                                   | Satin Nickel                                                                         |
| DIMENSIONS (MM)                          | Length - 181<br>Height - 18<br>Width - 181<br>Projection - 18<br>Overall Height - 18 |
| CONSTRUCTION                             | Construction - Polycarbonate<br>Construction 2 - & copper                            |
| CLASS                                    | I                                                                                    |
| IP RATING                                | IP20                                                                                 |
| INPUT VOLTAGE                            | 230V 50Hz                                                                            |
| WARRANTY                                 | 2year(s)                                                                             |
| MANUFACTURED IN ACCORDANCE WITH          | BS EN 60598                                                                          |
| ORIGIN OF MANUFACTURE                    | China                                                                                |
| DECLARATION OF CONFORMITY (HELD ON FILE) | Yes                                                                                  |
| EAN                                      | 5056270823073                                                                        |
| Date Created: 27/02/2025 16:35           |                                                                                      |