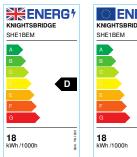

## SHE1BEM

230V IP65 18W LED Round Bulkhead CCT with **Emergency Black** 

www.mlaccessories.co.uk

| ENERG* SBRIDGE | ENERG* KNIGHTSBRIDGE SHE1BEM |
|----------------|------------------------------|
| •              | A B C D E F G                |
| 00h 108        | 18 kWh /1000h                |
|                |                              |

| MLA PART CODE                 | SHE1BEM                                                   |
|-------------------------------|-----------------------------------------------------------|
| DESCRIPTION                   | 230V IP65 18W LED Round Bulkhead CCT with Emergency Black |
| NET WEIGHT (KG)               | 2.475                                                     |
| FINISH                        | Black                                                     |
| DIFFUSER                      | Opal                                                      |
| DIMENSIONS (MM)               | Diameter - 360<br>Projection - 92                         |
| CONSTRUCTION                  | Construction - Die-cast aluminium                         |
| CLASS                         | I                                                         |
| IP RATING                     | IP65                                                      |
| IK RATING                     | IK10                                                      |
| WATTAGE (W)                   | 18                                                        |
| LAMP TECHNOLOGY               | SMD LED                                                   |
| LUMENS (LM)                   | 1680/1790/1810                                            |
| LUMENS LIGHT SOURCE ONLY (LM) | 3000                                                      |
| LUMEN TOLERANCE               | 5%                                                        |
| EFFICACY (LM/W)               | 133                                                       |
| LUMENS EMERGENCY MODE (LM)    | 190/200/190                                               |
| CIRCUIT WATTAGE (W)           | 22.6                                                      |
| ССТ                           | 3000/4000/6000K                                           |
| CRI                           | >85                                                       |
| SDCM                          | <6                                                        |
| RUNNING CURRENT (A)           | 0.11                                                      |
| DISPLACEMENT FACTOR           | >0.7                                                      |
| SVM                           | 0.013                                                     |
| PST-LM                        | 0.076                                                     |
| BEAM ANGLE (DEGREES)          | 110                                                       |
| LIFE SPAN (HRS)               | 50,000                                                    |
| L70B50 LIFESPAN (HRS)         | 50,000                                                    |