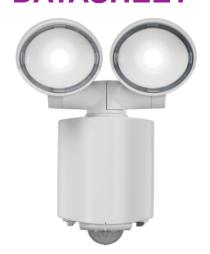

## FL16AW 230V IP55 Twin Spot LED Security Light - White

www.mlaccessories.co.uk

| MLA PART CODE         | FL16AW                                                                 |
|-----------------------|------------------------------------------------------------------------|
| DESCRIPTION           | 230V IP55 Twin Spot LED Security Light - White                         |
| NET WEIGHT (KG)       | 0.46                                                                   |
| FINISH                | White                                                                  |
| DIFFUSER              | Prismatic                                                              |
| DIMENSIONS (MM)       | Height - 176.2<br>Width - 140.7<br>Depth - 112.7<br>Projection - 112.7 |
| CONSTRUCTION          | Construction - Polycarbonate<br>Construction 2 - & die-cast aluminium  |
| CLASS                 | II                                                                     |
| IP RATING             | IP55                                                                   |
| WATTAGE (W)           | 16                                                                     |
| LAMP TECHNOLOGY       | SMD LED                                                                |
| LAMP INCLUDED         | Yes                                                                    |
| LUMENS (LM)           | 1300                                                                   |
| LUMEN TOLERANCE       | 5%                                                                     |
| EFFICACY (LM/W)       | 85                                                                     |
| CIRCUIT WATTAGE (W)   | 15.475                                                                 |
| ССТ                   | 5000K                                                                  |
| LIGHT COLOUR          | White                                                                  |
| CRI                   | >80                                                                    |
| SDCM                  | <6                                                                     |
| RUNNING CURRENT (A)   | 0.123                                                                  |
| DISPLACEMENT FACTOR   | >0.5                                                                   |
| SVM                   | 0.006                                                                  |
| PST-LM                | 0.092                                                                  |
| BEAM ANGLE (DEGREES)  | 85                                                                     |
| L70B50 LIFESPAN (HRS) | 60,000                                                                 |
| DIMMABLE              | No                                                                     |