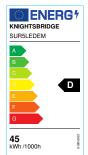

## **SUR5LEDEM**

230V IP20 45W LED Dual Mount Emergency Luminaire

www.mlaccessories.co.uk

| MLA PART CODE                 | SUR5LEDEM                                                        |
|-------------------------------|------------------------------------------------------------------|
| DESCRIPTION                   | 230V IP20 45W LED Dual Mount Emergency Luminaire                 |
| NET WEIGHT (KG)               | 3.5                                                              |
| FINISH                        | White                                                            |
| DIFFUSER                      | Opal                                                             |
| DIMENSIONS (MM)               | Length - 1500<br>Width - 200<br>Projection - 45                  |
| CONSTRUCTION                  | Construction - Pressed steel<br>Construction 2 - & polypropylene |
| CLASS                         | I                                                                |
| IP RATING                     | IP20                                                             |
| WATTAGE (W)                   | 45                                                               |
| LAMP TECHNOLOGY               | SMD LED                                                          |
| LAMP INCLUDED                 | Yes                                                              |
| LUMENS (LM)                   | 4790                                                             |
| LUMENS LIGHT SOURCE ONLY (LM) | 6040                                                             |
| LUMEN TOLERANCE               | 5%                                                               |
| EFFICACY (LM/W)               | 134                                                              |
| LUMENS EMERGENCY MODE (LM)    | 190                                                              |
| CIRCUIT WATTAGE (W)           | 45.09                                                            |
| ССТ                           | 4000K                                                            |
| LIGHT COLOUR                  | Cool White                                                       |
| CRI                           | >80                                                              |
| SDCM                          | <6                                                               |
| RUNNING CURRENT (A)           | 0.201                                                            |
| DISPLACEMENT FACTOR           | >0.9                                                             |
| SVM                           | 0                                                                |
| PST-LM                        | 0                                                                |
| BEAM ANGLE (DEGREES)          | 110                                                              |