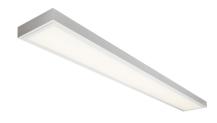

## **SUR5LEDEM**

230V IP20 45W LED Dual Mount Emergency Luminaire

www.mlaccessories.co.uk

| MLA PART CODE                 | SUR5LEDEM                                                        |
|-------------------------------|------------------------------------------------------------------|
| DESCRIPTION                   | 230V IP20 45W LED Dual Mount Emergency Luminaire                 |
| NET WEIGHT (KG)               | 3.5                                                              |
| FINISH                        | White                                                            |
| DIFFUSER                      | Opal                                                             |
| DIMENSIONS (MM)               | Length - 1500<br>Width - 200<br>Projection - 45                  |
| CONSTRUCTION                  | Construction - Pressed steel<br>Construction 2 - & polypropylene |
| CLASS                         | I                                                                |
| IP RATING                     | IP20                                                             |
| WATTAGE (W)                   | 45                                                               |
| LAMP TECHNOLOGY               | SMD LED                                                          |
| LAMP INCLUDED                 | Yes                                                              |
| LUMENS (LM)                   | 4790                                                             |
| LUMENS LIGHT SOURCE ONLY (LM) | 6040                                                             |
| LUMEN TOLERANCE               | 5%                                                               |
| EFFICACY (LM/W)               | 134                                                              |
| LUMENS EMERGENCY MODE (LM)    | 190                                                              |
| CIRCUIT WATTAGE (W)           | 45.09                                                            |
| ССТ                           | 4000K                                                            |
| LIGHT COLOUR                  | Cool White                                                       |
| CRI                           | >80                                                              |
| SDCM                          | <6                                                               |
| RUNNING CURRENT (A)           | 0.201                                                            |
| DISPLACEMENT FACTOR           | >0.9                                                             |
| SVM                           | 0                                                                |
| PST-LM                        | 0                                                                |
| BEAM ANGLE (DEGREES)          | 110                                                              |