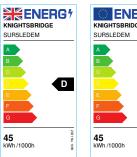

## **SUR5LEDEM**

230V IP20 45W LED Dual Mount Emergency Luminaire

www.mlaccessories.co.uk

| MLA PART CODE                 | SUR5LEDEM                                                        |
|-------------------------------|------------------------------------------------------------------|
| DESCRIPTION                   | 230V IP20 45W LED Dual Mount Emergency Luminaire                 |
| NET WEIGHT (KG)               | 3.5                                                              |
| FINISH                        | White                                                            |
| DIFFUSER                      | Opal                                                             |
| DIMENSIONS (MM)               | Length - 1500<br>Width - 200<br>Projection - 45                  |
| CONSTRUCTION                  | Construction - Pressed steel<br>Construction 2 - & polypropylene |
| CLASS                         | I                                                                |
| IP RATING                     | IP20                                                             |
| WATTAGE (W)                   | 45                                                               |
| LAMP TECHNOLOGY               | SMD LED                                                          |
| LAMP INCLUDED                 | Yes                                                              |
| LUMENS (LM)                   | 4790                                                             |
| LUMENS LIGHT SOURCE ONLY (LM) | 6040                                                             |
| LUMEN TOLERANCE               | 5%                                                               |
| EFFICACY (LM/W)               | 134                                                              |
| LUMENS EMERGENCY MODE (LM)    | 190                                                              |
| CIRCUIT WATTAGE (W)           | 45.09                                                            |
| ССТ                           | 4000K                                                            |
| LIGHT COLOUR                  | Cool White                                                       |
| CRI                           | >80                                                              |
| SDCM                          | <6                                                               |
| RUNNING CURRENT (A)           | 0.201                                                            |
| DISPLACEMENT FACTOR           | >0.9                                                             |
| SVM                           | 0                                                                |
| PST-LM                        | 0                                                                |
| BEAM ANGLE (DEGREES)          | 110                                                              |