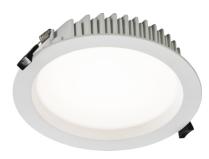

## **AS20CWA**

ASHA 230V 20W IP54 CCT Adjustable LED Downlight

www.mlaccessories.co.uk

| MLA PART CODE                 | AS20CWA                                                                           |
|-------------------------------|-----------------------------------------------------------------------------------|
| DESCRIPTION                   | ASHA 230V 20W IP54 CCT Adjustable LED Downlight                                   |
| NET WEIGHT (KG)               | 0.635                                                                             |
| FINISH                        | White                                                                             |
| DIFFUSER                      | Opal                                                                              |
| DIMENSIONS (MM)               | Diameter - 190<br>Base Diameter - 159<br>Recessed Depth - 46<br>Minimum Void - 96 |
| CUT-OUT (MM)                  | Cut-out Diameter - 165                                                            |
| CONSTRUCTION                  | Construction - Polycarbonate<br>Construction 2 - & aluminium                      |
| CLASS                         | II                                                                                |
| IP RATING                     | IP54 (IP20 from above)                                                            |
| WATTAGE (W)                   | 20                                                                                |
| LAMP TECHNOLOGY               | SMD LED                                                                           |
| LAMP INCLUDED                 | Yes                                                                               |
| LUMENS (LM)                   | 2215/2350/2385                                                                    |
| LUMENS LIGHT SOURCE ONLY (LM) | 2300/2550/2455                                                                    |
| LUMEN TOLERANCE               | 5%                                                                                |
| EFFICACY (LM/W)               | 125                                                                               |
| CIRCUIT WATTAGE (W)           | 20.13                                                                             |
| ССТ                           | 3000/4000/5700K                                                                   |
| LIGHT COLOUR                  | CCT                                                                               |
| CRI                           | >80                                                                               |
| SDCM                          | <6                                                                                |
| RUNNING CURRENT (A)           | 0.0911                                                                            |
| DISPLACEMENT FACTOR           | >0.9                                                                              |
| SVM                           | 0.006                                                                             |
| PST-LM                        | 0.168                                                                             |
| BEAM ANGLE (DEGREES)          | 100                                                                               |