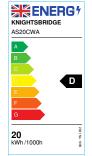

## **AS20CWA**

ASHA 230V 20W IP54 CCT Adjustable LED Downlight

www.mlaccessories.co.uk

| MLA PART CODE                 | AS20CWA                                                                           |
|-------------------------------|-----------------------------------------------------------------------------------|
| DESCRIPTION                   | ASHA 230V 20W IP54 CCT Adjustable LED Downlight                                   |
| NET WEIGHT (KG)               | 0.635                                                                             |
| FINISH                        | White                                                                             |
| DIFFUSER                      | Opal                                                                              |
| DIMENSIONS (MM)               | Diameter - 190<br>Base Diameter - 159<br>Recessed Depth - 46<br>Minimum Void - 96 |
| CUT-OUT (MM)                  | Cut-out Diameter - 165                                                            |
| CONSTRUCTION                  | Construction - Polycarbonate<br>Construction 2 - & aluminium                      |
| CLASS                         | II                                                                                |
| IP RATING                     | IP54 (IP20 from above)                                                            |
| WATTAGE (W)                   | 20                                                                                |
| LAMP TECHNOLOGY               | SMD LED                                                                           |
| LAMP INCLUDED                 | Yes                                                                               |
| LUMENS (LM)                   | 2215/2350/2385                                                                    |
| LUMENS LIGHT SOURCE ONLY (LM) | 2300/2550/2455                                                                    |
| LUMEN TOLERANCE               | 5%                                                                                |
| EFFICACY (LM/W)               | 125                                                                               |
| CIRCUIT WATTAGE (W)           | 20.13                                                                             |
| ССТ                           | 3000/4000/5700K                                                                   |
| LIGHT COLOUR                  | CCT                                                                               |
| CRI                           | >80                                                                               |
| SDCM                          | <6                                                                                |
| RUNNING CURRENT (A)           | 0.0911                                                                            |
| DISPLACEMENT FACTOR           | >0.9                                                                              |
| SVM                           | 0.006                                                                             |
| PST-LM                        | 0.168                                                                             |
| BEAM ANGLE (DEGREES)          | 100                                                                               |

## **X**nightsbridge

| LIFE SPAN (HRS)                          | 50,000                                                                                                                                   |
|------------------------------------------|------------------------------------------------------------------------------------------------------------------------------------------|
| L70B50 LIFESPAN (HRS)                    | 45000                                                                                                                                    |
| LED COMPATIBLE                           | Yes                                                                                                                                      |
| DIMMABLE                                 | No                                                                                                                                       |
| EMERGENCY CONVERSION KIT                 | EMKIT2L                                                                                                                                  |
| IC RATED                                 | No                                                                                                                                       |
| OPERATING TEMPERATURE                    | -20~40°C                                                                                                                                 |
| INPUT VOLTAGE                            | 230V 50Hz                                                                                                                                |
| DRIVER                                   | DRIVER TYPE - Constant Current<br>MAX. OUTPUT - 23.55W<br>OUTPUT VOLTAGE - 40V<br>OUTPUT CURRENT - 588mA<br>EFFICIENCY FULL LOAD - 87.46 |
| WARRANTY                                 | 3year(s)                                                                                                                                 |
| ORIGIN OF MANUFACTURE                    | China                                                                                                                                    |
| DECLARATION OF CONFORMITY (HELD ON FILE) | Yes                                                                                                                                      |
| EAN                                      | 5056270844337                                                                                                                            |
| D-1- 0                                   |                                                                                                                                          |