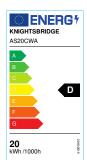

## **AS20CWA**

ASHA 230V 20W IP54 CCT Adjustable LED Downlight

www.mlaccessories.co.uk

| MLA PART CODE                 | AS20CWA                                                                           |
|-------------------------------|-----------------------------------------------------------------------------------|
| DESCRIPTION                   | ASHA 230V 20W IP54 CCT Adjustable LED Downlight                                   |
| NET WEIGHT (KG)               | 0.635                                                                             |
| FINISH                        | White                                                                             |
| DIFFUSER                      | Opal                                                                              |
| DIMENSIONS (MM)               | Diameter - 190<br>Base Diameter - 159<br>Recessed Depth - 46<br>Minimum Void - 96 |
| CUT-OUT (MM)                  | Cut-out Diameter - 165                                                            |
| CONSTRUCTION                  | Construction - Polycarbonate<br>Construction 2 - & aluminium                      |
| CLASS                         | II                                                                                |
| IP RATING                     | IP54 (IP20 from above)                                                            |
| WATTAGE (W)                   | 20                                                                                |
| LAMP TECHNOLOGY               | SMD LED                                                                           |
| LAMP INCLUDED                 | Yes                                                                               |
| LUMENS (LM)                   | 2215/2350/2385                                                                    |
| LUMENS LIGHT SOURCE ONLY (LM) | 2300/2550/2455                                                                    |
| LUMEN TOLERANCE               | 5%                                                                                |
| EFFICACY (LM/W)               | 125                                                                               |
| CIRCUIT WATTAGE (W)           | 20.13                                                                             |
| ССТ                           | 3000/4000/5700K                                                                   |
| LIGHT COLOUR                  | CCT                                                                               |
| CRI                           | >80                                                                               |
| SDCM                          | <6                                                                                |
| RUNNING CURRENT (A)           | 0.0911                                                                            |
| DISPLACEMENT FACTOR           | >0.9                                                                              |
| SVM                           | 0.006                                                                             |
| PST-LM                        | 0.168                                                                             |
| BEAM ANGLE (DEGREES)          | 100                                                                               |

## **X**nightsbridge

| LIFE SPAN (HRS)                          | 50,000                                                                                                                                   |
|------------------------------------------|------------------------------------------------------------------------------------------------------------------------------------------|
| L70B50 LIFESPAN (HRS)                    | 45000                                                                                                                                    |
| LED COMPATIBLE                           | Yes                                                                                                                                      |
| DIMMABLE                                 | No                                                                                                                                       |
| EMERGENCY CONVERSION KIT                 | EMKIT2L                                                                                                                                  |
| IC RATED                                 | No                                                                                                                                       |
| OPERATING TEMPERATURE                    | -20~40°C                                                                                                                                 |
| INPUT VOLTAGE                            | 230V 50Hz                                                                                                                                |
| DRIVER                                   | DRIVER TYPE - Constant Current<br>MAX. OUTPUT - 23.55W<br>OUTPUT VOLTAGE - 40V<br>OUTPUT CURRENT - 588mA<br>EFFICIENCY FULL LOAD - 87.46 |
| WARRANTY                                 | 3year(s)                                                                                                                                 |
| ORIGIN OF MANUFACTURE                    | China                                                                                                                                    |
| DECLARATION OF CONFORMITY (HELD ON FILE) | Yes                                                                                                                                      |
| EAN                                      | 5056270844337                                                                                                                            |
| D-1- 0                                   |                                                                                                                                          |