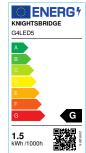

## **G4LED5 G4 LED 1.5W AC/DC 2700K**

www.mlaccessories.co.uk

| MLA PART CODE         | G4LED5                         |
|-----------------------|--------------------------------|
| DESCRIPTION           | G4 LED 1.5W AC/DC 2700K        |
| NET WEIGHT (KG)       | 0.003                          |
| DIFFUSER              | Frosted                        |
| DIMENSIONS (MM)       | Diameter - 10.2<br>Height - 32 |
| CONSTRUCTION          | Construction - Thermoplastic   |
| CLASS                 | III                            |
| IP RATING             | IP20                           |
| WATTAGE (W)           | 1.5                            |
| LAMP TECHNOLOGY       | LED                            |
| LAMP BASE             | G4                             |
| LUMENS (LM)           | 95                             |
| LUMEN TOLERANCE       | 5%                             |
| EFFICACY (LM/W)       | 88.18                          |
| CIRCUIT WATTAGE (W)   | 1.1                            |
| ССТ                   | 2700K                          |
| LIGHT COLOUR          | Warm White                     |
| CRI                   | >80                            |
| SDCM                  | <6                             |
| RUNNING CURRENT (A)   | 0.088                          |
| DISPLACEMENT FACTOR   | >0.7                           |
| SVM                   | 0.025                          |
| PST-LM                | 0.021                          |
| BEAM ANGLE (DEGREES)  | 120                            |
| LIFE SPAN (HRS)       | 25,000                         |
| L70B50 LIFESPAN (HRS) | 25,000                         |
| LED COMPATIBLE        | Yes                            |
| DIMMABLE              | No                             |