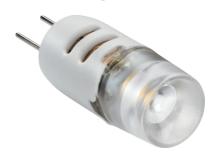

## **G4LED5 G4 LED 1.5W AC/DC 2700K**

www.mlaccessories.co.uk

| MLA PART CODE         | G4LED5                         |
|-----------------------|--------------------------------|
| DESCRIPTION           | G4 LED 1.5W AC/DC 2700K        |
| NET WEIGHT (KG)       | 0.003                          |
| DIFFUSER              | Frosted                        |
| DIMENSIONS (MM)       | Diameter - 10.2<br>Height - 32 |
| CONSTRUCTION          | Construction - Thermoplastic   |
| CLASS                 | III                            |
| IP RATING             | IP20                           |
| WATTAGE (W)           | 1.5                            |
| LAMP TECHNOLOGY       | LED                            |
| LAMP BASE             | G4                             |
| LUMENS (LM)           | 95                             |
| LUMEN TOLERANCE       | 5%                             |
| EFFICACY (LM/W)       | 88.18                          |
| CIRCUIT WATTAGE (W)   | 1.1                            |
| ССТ                   | 2700K                          |
| LIGHT COLOUR          | Warm White                     |
| CRI                   | >80                            |
| SDCM                  | <6                             |
| RUNNING CURRENT (A)   | 0.088                          |
| DISPLACEMENT FACTOR   | >0.7                           |
| SVM                   | 0.025                          |
| PST-LM                | 0.021                          |
| BEAM ANGLE (DEGREES)  | 120                            |
| LIFE SPAN (HRS)       | 25,000                         |
| L70B50 LIFESPAN (HRS) | 25,000                         |
| LED COMPATIBLE        | Yes                            |
| DIMMABLE              | No                             |