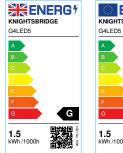

## **G4LED5 G4 LED 1.5W AC/DC 2700K**

www.mlaccessories.co.uk

| MLA PART CODE         | G4LED5                         |
|-----------------------|--------------------------------|
| DESCRIPTION           | G4 LED 1.5W AC/DC 2700K        |
| NET WEIGHT (KG)       | 0.003                          |
| DIFFUSER              | Frosted                        |
| DIMENSIONS (MM)       | Diameter - 10.2<br>Height - 32 |
| CONSTRUCTION          | Construction - Thermoplastic   |
| CLASS                 | III                            |
| IP RATING             | IP20                           |
| WATTAGE (W)           | 1.5                            |
| LAMP TECHNOLOGY       | LED                            |
| LAMP BASE             | G4                             |
| LUMENS (LM)           | 95                             |
| LUMEN TOLERANCE       | 5%                             |
| EFFICACY (LM/W)       | 88.18                          |
| CIRCUIT WATTAGE (W)   | 1.1                            |
| ССТ                   | 2700K                          |
| LIGHT COLOUR          | Warm White                     |
| CRI                   | >80                            |
| SDCM                  | <6                             |
| RUNNING CURRENT (A)   | 0.088                          |
| DISPLACEMENT FACTOR   | >0.7                           |
| SVM                   | 0.025                          |
| PST-LM                | 0.021                          |
| BEAM ANGLE (DEGREES)  | 120                            |
| LIFE SPAN (HRS)       | 25,000                         |
| L70B50 LIFESPAN (HRS) | 25,000                         |
| LED COMPATIBLE        | Yes                            |
| DIMMABLE              | No                             |