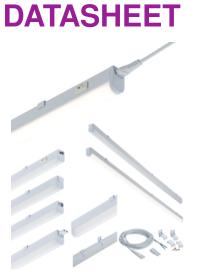

## Knightsbridge

230V 4W LED Linkable Striplight 4000K (277mm)

## **UCLED4CW**

www.mlaccessories.co.uk

| MLA PART CODE                 | UCLED4CW                                        |
|-------------------------------|-------------------------------------------------|
| DESCRIPTION                   | 230V 4W LED Linkable Striplight 4000K (277mm)   |
| NET WEIGHT (KG)               | 0.173                                           |
| FINISH                        | White                                           |
| DIFFUSER                      | Opal                                            |
| DIMENSIONS (MM)               | Length - 277<br>Width - 22.8<br>Projection - 36 |
| CONSTRUCTION                  | Construction - Polycarbonate                    |
| CLASS                         | II                                              |
| IP RATING                     | IP20                                            |
| WATTAGE (W)                   | 4                                               |
| LAMP TECHNOLOGY               | LED                                             |
| LAMP INCLUDED                 | Yes                                             |
| LUMENS (LM)                   | 360                                             |
| LUMENS LIGHT SOURCE ONLY (LM) | 460                                             |
| LUMEN TOLERANCE               | 5%                                              |
| EFFICACY (LM/W)               | 117.9                                           |
| CIRCUIT WATTAGE (W)           | 3.9                                             |
| сст                           | 4000K                                           |
| LIGHT COLOUR                  | Cool White                                      |
| CRI                           | >80                                             |
| SDCM                          | <6                                              |
| RUNNING CURRENT (A)           | 0.03                                            |
| DISPLACEMENT FACTOR           | >0.9                                            |
| SVM                           | 0.001                                           |
| PST-LM                        | 0.001                                           |
| BEAM ANGLE (DEGREES)          | 145                                             |
| LIFE SPAN (HRS)               | 30,000                                          |
| L70B50 LIFESPAN (HRS)         | 54,000                                          |
|                               |                                                 |