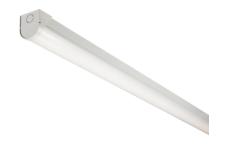

## **BATSCWST4**

230V 4ft 18/32W CCT Adjustable Self-Test Emergency Batten

www.mlaccessories.co.uk

| MLA PART CODE                 | BATSCWST4                                                        |
|-------------------------------|------------------------------------------------------------------|
| DESCRIPTION                   | 230V 4ft 18/32W CCT Adjustable Self-Test Emergency Batten        |
| NET WEIGHT (KG)               | 1.56                                                             |
| FINISH                        | White                                                            |
| DIFFUSER                      | Opal                                                             |
| DIMENSIONS (MM)               | Length - 1225<br>Width - 61<br>Projection - 71                   |
| CONSTRUCTION                  | Construction - Pressed steel<br>Construction 2 - & polycarbonate |
| CLASS                         | I                                                                |
| IP RATING                     | IP20                                                             |
| WATTAGE (W)                   | 18/32                                                            |
| LAMP TECHNOLOGY               | LED                                                              |
| LUMENS (LM)                   | 2380/2600/2570, 3950/4490/4310                                   |
| LUMENS LIGHT SOURCE ONLY (LM) | 5020                                                             |
| LUMEN TOLERANCE               | 5%                                                               |
| EFFICACY (LM/W)               | 159.14                                                           |
| LUMENS EMERGENCY MODE (LM)    | 320                                                              |
| CIRCUIT WATTAGE (W)           | 31.6                                                             |
| ССТ                           | 3000/4000/5700K                                                  |
| LIGHT COLOUR                  | CCT                                                              |
| CRI                           | >85                                                              |
| SDCM                          | <6                                                               |
| RUNNING CURRENT (A)           | 0.142                                                            |
| DISPLACEMENT FACTOR           | >0.9                                                             |
| SVM                           | 0                                                                |
| PST-LM                        | 0                                                                |
| BEAM ANGLE (DEGREES)          | 145                                                              |
| L70B50 LIFESPAN (HRS)         | 60,000                                                           |