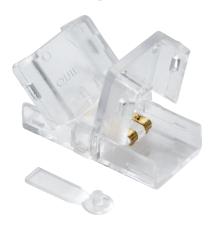

## LFCONIP2SS

12V / 24V IP65 LED Flex Strip to Strip Connector - Single Colour

www.mlaccessories.co.uk

| MLA PART CODE                            | LFCONIP2SS                                                       |
|------------------------------------------|------------------------------------------------------------------|
| DESCRIPTION                              | 12V / 24V IP65 LED Flex Strip to Strip Connector - Single Colour |
| NET WEIGHT (KG)                          | 0.0024                                                           |
| FINISH                                   | Black                                                            |
| DIMENSIONS (MM)                          | Length - 26<br>Width - 15<br>Projection - 7                      |
| CONSTRUCTION                             | Construction - Polycarbonate                                     |
| CLASS                                    | III                                                              |
| IP RATING                                | IP65                                                             |
| INPUT VOLTAGE                            | 12/24V                                                           |
| SECONDARY VOLTAGE                        | 12/24V                                                           |
| WARRANTY                                 | 1year(s)                                                         |
| ORIGIN OF MANUFACTURE                    | China                                                            |
| DECLARATION OF CONFORMITY (HELD ON FILE) | Yes                                                              |
| EAN                                      | 5056270829259                                                    |