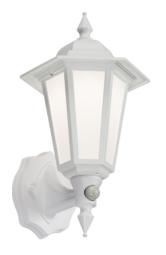

#### 230V IP54 LED Wall Lantern with PIR - White

www.mlaccessories.co.uk

| MLA PART CODE                 | LANT2W                                                                                                                            |
|-------------------------------|-----------------------------------------------------------------------------------------------------------------------------------|
| DESCRIPTION                   | 230V IP54 LED Wall Lantern with PIR - White                                                                                       |
| NET WEIGHT (KG)               | 0.57                                                                                                                              |
| FINISH                        | White                                                                                                                             |
| DIFFUSER                      | Opal                                                                                                                              |
| DIMENSIONS (MM)               | Height - 375<br>Width - 177<br>Projection - 230<br>Base Diameter - 97<br>Base Width - 113<br>Base Height - 143<br>Base Depth - 26 |
| CONSTRUCTION                  | Construction - Polycarbonate                                                                                                      |
| CLASS                         | II                                                                                                                                |
| IP RATING                     | IP54                                                                                                                              |
| WATTAGE (W)                   | 8                                                                                                                                 |
| LAMP TECHNOLOGY               | LED                                                                                                                               |
| LAMP INCLUDED                 | Yes                                                                                                                               |
| LUMENS (LM)                   | 555                                                                                                                               |
| LUMENS LIGHT SOURCE ONLY (LM) | 1085                                                                                                                              |
| LUMEN TOLERANCE               | 5%                                                                                                                                |
| EFFICACY (LM/W)               | 137.6                                                                                                                             |
| CIRCUIT WATTAGE (W)           | 7.9                                                                                                                               |
| ССТ                           | 4000K                                                                                                                             |
| LIGHT COLOUR                  | Cool White                                                                                                                        |
| CRI                           | >85                                                                                                                               |
| SDCM                          | <6                                                                                                                                |
| RUNNING CURRENT (A)           | 0.067                                                                                                                             |
| DISPLACEMENT FACTOR           | >0.7                                                                                                                              |
| SVM                           | 0.001                                                                                                                             |
| PST-LM                        | 0.041                                                                                                                             |