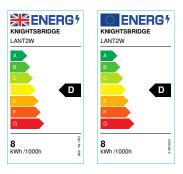

#### 230V IP54 LED Wall Lantern with PIR - White

www.mlaccessories.co.uk

| MLA PART CODE                 | LANT2W                                                                                                                            |
|-------------------------------|-----------------------------------------------------------------------------------------------------------------------------------|
| DESCRIPTION                   | 230V IP54 LED Wall Lantern with PIR - White                                                                                       |
| NET WEIGHT (KG)               | 0.57                                                                                                                              |
| FINISH                        | White                                                                                                                             |
| DIFFUSER                      | Opal                                                                                                                              |
| DIMENSIONS (MM)               | Height - 375<br>Width - 177<br>Projection - 230<br>Base Diameter - 97<br>Base Width - 113<br>Base Height - 143<br>Base Depth - 26 |
| CONSTRUCTION                  | Construction - Polycarbonate                                                                                                      |
| CLASS                         | II                                                                                                                                |
| IP RATING                     | IP54                                                                                                                              |
| WATTAGE (W)                   | 8                                                                                                                                 |
| LAMP TECHNOLOGY               | LED                                                                                                                               |
| LAMP INCLUDED                 | Yes                                                                                                                               |
| LUMENS (LM)                   | 555                                                                                                                               |
| LUMENS LIGHT SOURCE ONLY (LM) | 1085                                                                                                                              |
| LUMEN TOLERANCE               | 5%                                                                                                                                |
| EFFICACY (LM/W)               | 137.6                                                                                                                             |
| CIRCUIT WATTAGE (W)           | 7.9                                                                                                                               |
| ССТ                           | 4000K                                                                                                                             |
| LIGHT COLOUR                  | Cool White                                                                                                                        |
| CRI                           | >85                                                                                                                               |
| SDCM                          | <6                                                                                                                                |
| RUNNING CURRENT (A)           | 0.067                                                                                                                             |
| DISPLACEMENT FACTOR           | >0.7                                                                                                                              |
| SVM                           | 0.001                                                                                                                             |
| PST-LM                        | 0.041                                                                                                                             |