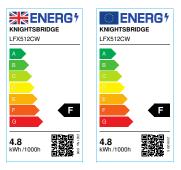

## LFX512CW 12V IP20 LED Flex Cool White 4000K (5 metres)

www.mlaccessories.co.uk

| MLA PART CODE                            | LFX512CW                                       |
|------------------------------------------|------------------------------------------------|
| DESCRIPTION                              | 12V IP20 LED Flex Cool White 4000K (5 metres)  |
| NET WEIGHT (KG)                          | 0.072                                          |
| DIMENSIONS (MM)                          | Length - 5300<br>Width - 8<br>Projection - 1.2 |
| CLASS                                    | III                                            |
| IP RATING                                | IP20                                           |
| WATTAGE (W)                              | 4.8                                            |
| LAMP TECHNOLOGY                          | LED                                            |
| LAMP INCLUDED                            | Yes                                            |
| LUMENS (LM)                              | 535                                            |
| LUMEN TOLERANCE                          | 5%                                             |
| EFFICACY (LM/W)                          | 115.1                                          |
| CIRCUIT WATTAGE (W)                      | 4.6                                            |
| ССТ                                      | 4000K                                          |
| LIGHT COLOUR                             | Cool White                                     |
| CRI                                      | >80                                            |
| SDCM                                     | <6                                             |
| BEAM ANGLE (DEGREES)                     | 120                                            |
| LIFE SPAN (HRS)                          | 35,000                                         |
| L70B50 LIFESPAN (HRS)                    | 54,000                                         |
| DIMMABLE                                 | Driver dependent                               |
| OPERATING TEMPERATURE                    | -20~45°C                                       |
| INPUT VOLTAGE                            | 12V DC                                         |
| CABLE LENGTH (M)                         | 0.3                                            |
| WARRANTY                                 | 3year(s)                                       |
| ORIGIN OF MANUFACTURE                    | China                                          |
| DECLARATION OF CONFORMITY (HELD ON FILE) | Yes                                            |
| EAN                                      | 5056270822090                                  |