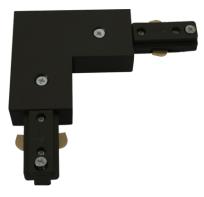

## **TRKRA1BK**

230V Track L Right Angle Connector - Black

www.mlaccessories.co.uk

| MLA PART CODE                            | TRKRA1BK                                                                            |
|------------------------------------------|-------------------------------------------------------------------------------------|
| DESCRIPTION                              | 230V Track L Right Angle Connector - Black                                          |
| NET WEIGHT (KG)                          | 0.105                                                                               |
| FINISH                                   | Black                                                                               |
| DIMENSIONS (MM)                          | Length - 108<br>Height - 18<br>Width - 35<br>Projection - 18<br>Overall Height - 18 |
| CONSTRUCTION                             | Construction - Polycarbonate<br>Construction 2 - & copper                           |
| CLASS                                    | 1                                                                                   |
| IP RATING                                | IP20                                                                                |
| INPUT VOLTAGE                            | 230V 50Hz                                                                           |
| WARRANTY                                 | 2year(s)                                                                            |
| MANUFACTURED IN ACCORDANCE WITH          | BS EN 60598                                                                         |
| ORIGIN OF MANUFACTURE                    | China                                                                               |
| DECLARATION OF CONFORMITY (HELD ON FILE) | Yes                                                                                 |
| EAN                                      | 5056270822991                                                                       |
| Date Created: 27/02/2025 16:33           |                                                                                     |