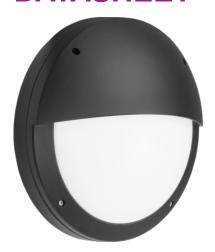

## SHE2BS

230V IP65 18W LED Eyelid Bulkhead CCT with Microwave Sensor Black

www.mlaccessories.co.uk

| MLA PART CODE                 | SHE2BS                                                               |
|-------------------------------|----------------------------------------------------------------------|
| DESCRIPTION                   | 230V IP65 18W LED Eyelid Bulkhead CCT with Microwave<br>Sensor Black |
| NET WEIGHT (KG)               | 2.475                                                                |
| FINISH                        | Black                                                                |
| DIFFUSER                      | Opal                                                                 |
| DIMENSIONS (MM)               | Diameter - 360<br>Projection - 94                                    |
| CONSTRUCTION                  | Construction - Die-cast aluminium                                    |
| CLASS                         | I                                                                    |
| IP RATING                     | IP65                                                                 |
| IK RATING                     | IK10                                                                 |
| WATTAGE (W)                   | 18                                                                   |
| LAMP TECHNOLOGY               | SMD LED                                                              |
| LUMENS (LM)                   | 1020/1080/1090                                                       |
| LUMENS LIGHT SOURCE ONLY (LM) | 3000                                                                 |
| LUMEN TOLERANCE               | 5%                                                                   |
| EFFICACY (LM/W)               | 133                                                                  |
| CIRCUIT WATTAGE (W)           | 22.6                                                                 |
| ССТ                           | 3000/4000/6000K                                                      |
| CRI                           | >85                                                                  |
| SDCM                          | <6                                                                   |
| RUNNING CURRENT (A)           | 0.09                                                                 |
| DISPLACEMENT FACTOR           | >0.7                                                                 |
| SVM                           | 0.003                                                                |
| PST-LM                        | 0.08                                                                 |
| BEAM ANGLE (DEGREES)          | 110                                                                  |
| LIFE SPAN (HRS)               | 50,000                                                               |
| L70B50 LIFESPAN (HRS)         | 50,000                                                               |
| LED COMPATIBLE                | Yes                                                                  |