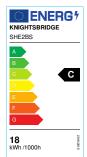

## SHE2BS

230V IP65 18W LED Eyelid Bulkhead CCT with Microwave Sensor Black

www.mlaccessories.co.uk

| MLA PART CODE                 | SHE2BS                                                               |
|-------------------------------|----------------------------------------------------------------------|
| DESCRIPTION                   | 230V IP65 18W LED Eyelid Bulkhead CCT with Microwave<br>Sensor Black |
| NET WEIGHT (KG)               | 2.475                                                                |
| FINISH                        | Black                                                                |
| DIFFUSER                      | Opal                                                                 |
| DIMENSIONS (MM)               | Diameter - 360<br>Projection - 94                                    |
| CONSTRUCTION                  | Construction - Die-cast aluminium                                    |
| CLASS                         | I                                                                    |
| IP RATING                     | IP65                                                                 |
| IK RATING                     | IK10                                                                 |
| WATTAGE (W)                   | 18                                                                   |
| LAMP TECHNOLOGY               | SMD LED                                                              |
| LUMENS (LM)                   | 1020/1080/1090                                                       |
| LUMENS LIGHT SOURCE ONLY (LM) | 3000                                                                 |
| LUMEN TOLERANCE               | 5%                                                                   |
| EFFICACY (LM/W)               | 133                                                                  |
| CIRCUIT WATTAGE (W)           | 22.6                                                                 |
| ССТ                           | 3000/4000/6000K                                                      |
| CRI                           | >85                                                                  |
| SDCM                          | <6                                                                   |
| RUNNING CURRENT (A)           | 0.09                                                                 |
| DISPLACEMENT FACTOR           | >0.7                                                                 |
| SVM                           | 0.003                                                                |
| PST-LM                        | 0.08                                                                 |
| BEAM ANGLE (DEGREES)          | 110                                                                  |
| LIFE SPAN (HRS)               | 50,000                                                               |
| L70B50 LIFESPAN (HRS)         | 50,000                                                               |
| LED COMPATIBLE                | Yes                                                                  |