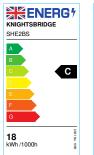

## SHE2BS

230V IP65 18W LED Eyelid Bulkhead CCT with Microwave Sensor Black

www.mlaccessories.co.uk

| MLA PART CODE                 | SHE2BS                                                               |
|-------------------------------|----------------------------------------------------------------------|
| DESCRIPTION                   | 230V IP65 18W LED Eyelid Bulkhead CCT with Microwave<br>Sensor Black |
| NET WEIGHT (KG)               | 2.475                                                                |
| FINISH                        | Black                                                                |
| DIFFUSER                      | Opal                                                                 |
| DIMENSIONS (MM)               | Diameter - 360<br>Projection - 94                                    |
| CONSTRUCTION                  | Construction - Die-cast aluminium                                    |
| CLASS                         | I                                                                    |
| IP RATING                     | IP65                                                                 |
| IK RATING                     | IK10                                                                 |
| WATTAGE (W)                   | 18                                                                   |
| LAMP TECHNOLOGY               | SMD LED                                                              |
| LUMENS (LM)                   | 1020/1080/1090                                                       |
| LUMENS LIGHT SOURCE ONLY (LM) | 3000                                                                 |
| LUMEN TOLERANCE               | 5%                                                                   |
| EFFICACY (LM/W)               | 133                                                                  |
| CIRCUIT WATTAGE (W)           | 22.6                                                                 |
| ССТ                           | 3000/4000/6000K                                                      |
| CRI                           | >85                                                                  |
| SDCM                          | <6                                                                   |
| RUNNING CURRENT (A)           | 0.09                                                                 |
| DISPLACEMENT FACTOR           | >0.7                                                                 |
| SVM                           | 0.003                                                                |
| PST-LM                        | 0.08                                                                 |
| BEAM ANGLE (DEGREES)          | 110                                                                  |
| LIFE SPAN (HRS)               | 50,000                                                               |
| L70B50 LIFESPAN (HRS)         | 50,000                                                               |
| LED COMPATIBLE                | Yes                                                                  |