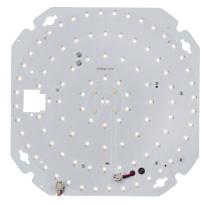

### **TNXTEM**

#### **TENAX 230V Wattage and CCT Adjustable Emergency LED Gear Tray**

www.mlaccessories.co.uk

| MLA PART CODE              | ТNХТЕМ                                                           |
|----------------------------|------------------------------------------------------------------|
| DESCRIPTION                | TENAX 230V Wattage and CCT Adjustable Emergency LED<br>Gear Tray |
| NET WEIGHT (KG)            | 0.315                                                            |
| DIMENSIONS (MM)            | Length - 235<br>Width - 235<br>Projection - 28                   |
| CONSTRUCTION               | Construction - Aluminium                                         |
| CLASS                      | II                                                               |
| IP RATING                  | IP20                                                             |
| WATTAGE (W)                | 10/15/20                                                         |
| LAMP TECHNOLOGY            | SMD LED                                                          |
| LUMENS (LM)                | 1360/1480/1405, 1905/2090/1960, 2345/2630/2415                   |
| LUMEN TOLERANCE            | 5%                                                               |
| EFFICACY (LM/W)            | 151/147/141                                                      |
| LUMENS EMERGENCY MODE (LM) | 125                                                              |
| CIRCUIT WATTAGE (W)        | 9.7/14.3/18.6                                                    |
| ССТ                        | 3000/4000/5700K                                                  |
| LIGHT COLOUR               | CCT                                                              |
| CRI                        | >85                                                              |
| SDCM                       | <6                                                               |
| RUNNING CURRENT (A)        | 0.049/0.067/0.085                                                |
| DISPLACEMENT FACTOR        | >0.7                                                             |
| SVM                        | 0.69                                                             |
| PST-LM                     | 0.36                                                             |
| BEAM ANGLE (DEGREES)       | 120                                                              |
| L70B50 LIFESPAN (HRS)      | 40,000                                                           |
| DIMMABLE                   | No                                                               |
| EMERGENCY                  | Maintained / Non-maintained / Switched                           |
| SELF-TEST                  | No                                                               |