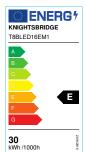

## **DATASHEET**

230V 30W LED Emergency Batten 1790mm (6ft) 4000K

www.mlaccessories.co.uk

| MLA PART CODE                 | T8BLED16EM1                                                      |
|-------------------------------|------------------------------------------------------------------|
| DESCRIPTION                   | 230V 30W LED Emergency Batten 1790mm (6ft) 4000K                 |
| FINISH                        | White                                                            |
| DIFFUSER                      | Opal                                                             |
| DIMENSIONS (MM)               | Length - 1790<br>Width - 60<br>Projection - 85                   |
| CONSTRUCTION                  | Construction - Pressed steel<br>Construction 2 - & polycarbonate |
| CLASS                         | l                                                                |
| IP RATING                     | IP20                                                             |
| WATTAGE (W)                   | 30                                                               |
| LAMP TECHNOLOGY               | LED                                                              |
| LAMP INCLUDED                 | Yes                                                              |
| LUMENS (LM)                   | 3450                                                             |
| LUMENS LIGHT SOURCE ONLY (LM) | 3535                                                             |
| LUMEN TOLERANCE               | 5%                                                               |
| EFFICACY (LM/W)               | 112                                                              |
| LUMENS EMERGENCY MODE (LM)    | 285                                                              |
| CIRCUIT WATTAGE (W)           | 30.57                                                            |
| ССТ                           | 4000K                                                            |
| LIGHT COLOUR                  | Cool White                                                       |
| CRI                           | >80                                                              |
| SDCM                          | <6                                                               |
| RUNNING CURRENT (A)           | 0.139                                                            |
| DISPLACEMENT FACTOR           | >0.9                                                             |
| SVM                           | 0.744                                                            |
| PST-LM                        | 0.037                                                            |
| BEAM ANGLE (DEGREES)          | 120                                                              |
| LIFE SPAN (HRS)               | 30,000                                                           |