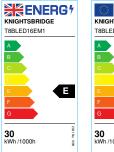

## **DATASHEET**

230V 30W LED Emergency Batten 1790mm (6ft) 4000K

www.mlaccessories.co.uk

| MLA PART CODE                 | T8BLED16EM1                                                      |
|-------------------------------|------------------------------------------------------------------|
| DESCRIPTION                   | 230V 30W LED Emergency Batten 1790mm (6ft) 4000K                 |
| FINISH                        | White                                                            |
| DIFFUSER                      | Opal                                                             |
| DIMENSIONS (MM)               | Length - 1790<br>Width - 60<br>Projection - 85                   |
| CONSTRUCTION                  | Construction - Pressed steel<br>Construction 2 - & polycarbonate |
| CLASS                         | l                                                                |
| IP RATING                     | IP20                                                             |
| WATTAGE (W)                   | 30                                                               |
| LAMP TECHNOLOGY               | LED                                                              |
| LAMP INCLUDED                 | Yes                                                              |
| LUMENS (LM)                   | 3450                                                             |
| LUMENS LIGHT SOURCE ONLY (LM) | 3535                                                             |
| LUMEN TOLERANCE               | 5%                                                               |
| EFFICACY (LM/W)               | 112                                                              |
| LUMENS EMERGENCY MODE (LM)    | 285                                                              |
| CIRCUIT WATTAGE (W)           | 30.57                                                            |
| ССТ                           | 4000K                                                            |
| LIGHT COLOUR                  | Cool White                                                       |
| CRI                           | >80                                                              |
| SDCM                          | <6                                                               |
| RUNNING CURRENT (A)           | 0.139                                                            |
| DISPLACEMENT FACTOR           | >0.9                                                             |
| SVM                           | 0.744                                                            |
| PST-LM                        | 0.037                                                            |
| BEAM ANGLE (DEGREES)          | 120                                                              |
| LIFE SPAN (HRS)               | 30,000                                                           |