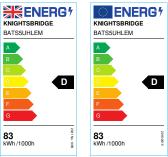

## **BATS5UHLEM**

230V 5ft 83W LED Ultra High Lumen Batten with Emergency - 4000K

www.mlaccessories.co.uk

| MLA PART CODE                 | BATS5UHLEM                                                       |
|-------------------------------|------------------------------------------------------------------|
| DESCRIPTION                   | 230V 5ft 83W LED Ultra High Lumen Batten with Emergency - 4000K  |
| NET WEIGHT (KG)               | 2.06                                                             |
| FINISH                        | White                                                            |
| DIFFUSER                      | Opal                                                             |
| DIMENSIONS (MM)               | Length - 1525<br>Width - 61<br>Projection - 71                   |
| CONSTRUCTION                  | Construction - Pressed steel<br>Construction 2 - & polycarbonate |
| CLASS                         | I                                                                |
| IP RATING                     | IP20                                                             |
| WATTAGE (W)                   | 83                                                               |
| LAMP TECHNOLOGY               | LED                                                              |
| LAMP INCLUDED                 | Yes                                                              |
| LUMENS (LM)                   | 11200                                                            |
| LUMENS LIGHT SOURCE ONLY (LM) | 13050                                                            |
| LUMEN TOLERANCE               | 5%                                                               |
| EFFICACY (LM/W)               | 154.88                                                           |
| LUMENS EMERGENCY MODE (LM)    | 250                                                              |
| CIRCUIT WATTAGE (W)           | 84.28                                                            |
| ССТ                           | 4000K                                                            |
| LIGHT COLOUR                  | Cool White                                                       |
| CRI                           | >85                                                              |
| SDCM                          | <6                                                               |
| RUNNING CURRENT (A)           | 0.375                                                            |
| DISPLACEMENT FACTOR           | >0.9                                                             |
| SVM                           | 0                                                                |
| PST-LM                        | 0                                                                |
| BEAM ANGLE (DEGREES)          | 155                                                              |