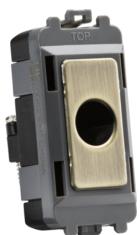

## GDM012AB

Flex outlet module (up to 10mm) - antique brass

www.mlaccessories.co.uk

| MLA PART CODE                            | GDM012AB                                                               |
|------------------------------------------|------------------------------------------------------------------------|
| DESCRIPTION                              | Flex outlet module (up to 10mm) - antique brass                        |
| NET WEIGHT (KG)                          | 0.01                                                                   |
| FINISH                                   | Antique Brass                                                          |
| DIMENSIONS (MM)                          | Height - 56.3<br>Width - 24.8<br>Depth - 26.6<br>Recessed Depth - 22.6 |
| MINIMUM MOUNTING BOX DEPTH               | 35mm                                                                   |
| CONSTRUCTION                             | Construction - ABS<br>Construction 2 - & steel                         |
| IP RATING                                | IP20                                                                   |
| INPUT VOLTAGE                            | 230V 50Hz                                                              |
| ADDITIONAL FEATURES                      | Flex up to 10mm                                                        |
| WARRANTY                                 | 25year(s)                                                              |
| ORIGIN OF MANUFACTURE                    | China                                                                  |
| DECLARATION OF CONFORMITY (HELD ON FILE) | Yes                                                                    |
| EAN                                      | 5056270871227                                                          |
| Date Created: 27/02/2025 18:04           |                                                                        |