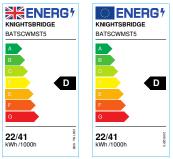

## **BATSCWMST5**

230V 5ft 22/41W CCT Adjustable Microwave Self-Test Emergency Batten

www.mlaccessories.co.uk

| MLA PART CODE                 | BATSCWMST5                                                             |
|-------------------------------|------------------------------------------------------------------------|
| DESCRIPTION                   | 230V 5ft 22/41W CCT Adjustable Microwave Self-Test<br>Emergency Batten |
| NET WEIGHT (KG)               | 1.88                                                                   |
| FINISH                        | White                                                                  |
| DIFFUSER                      | Opal                                                                   |
| DIMENSIONS (MM)               | Length - 1525<br>Width - 61<br>Projection - 71                         |
| CONSTRUCTION                  | Construction - Pressed steel<br>Construction 2 - & polycarbonate       |
| CLASS                         | I                                                                      |
| IP RATING                     | IP20                                                                   |
| WATTAGE (W)                   | 22/41                                                                  |
| LAMP TECHNOLOGY               | LED                                                                    |
| LUMENS (LM)                   | 2970/3300/3210, 5170/6040/5630                                         |
| LUMENS LIGHT SOURCE ONLY (LM) | 6520                                                                   |
| LUMEN TOLERANCE               | 5%                                                                     |
| EFFICACY (LM/W)               | 160.58                                                                 |
| LUMENS EMERGENCY MODE (LM)    | 360                                                                    |
| CIRCUIT WATTAGE (W)           | 40.64                                                                  |
| CCT                           | 3000/4000/5700K                                                        |
| LIGHT COLOUR                  | CCT                                                                    |
| CRI                           | >85                                                                    |
| SDCM                          | <6                                                                     |
| RUNNING CURRENT (A)           | 0.18                                                                   |
| DISPLACEMENT FACTOR           | >0.9                                                                   |
| SVM                           | 0                                                                      |
| PST-LM                        | 0                                                                      |
| BEAM ANGLE (DEGREES)          | 145                                                                    |
| L70B50 LIFESPAN (HRS)         | 60,000                                                                 |