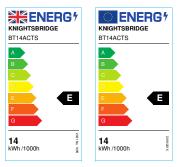

## **BT14ACTS**

230V IP65 14W CCT Adjustable LED Bulkhead with Sensor

www.mlaccessories.co.uk

| MLA PART CODE                 | BT14ACTS                                              |
|-------------------------------|-------------------------------------------------------|
| DESCRIPTION                   | 230V IP65 14W CCT Adjustable LED Bulkhead with Sensor |
| NET WEIGHT (KG)               | 0.88                                                  |
| FINISH                        | White                                                 |
| DIFFUSER                      | Opal                                                  |
| DIMENSIONS (MM)               | Diameter - 315<br>Projection - 74                     |
| CONSTRUCTION                  | Construction - Polycarbonate                          |
| CLASS                         | II                                                    |
| IP RATING                     | IP65                                                  |
| IK RATING                     | IK08                                                  |
| WATTAGE (W)                   | 14                                                    |
| LAMP TECHNOLOGY               | SMD LED                                               |
| LAMP INCLUDED                 | Yes                                                   |
| LUMENS (LM)                   | 1130 / 1260 / 1210                                    |
| LUMENS LIGHT SOURCE ONLY (LM) | 1340                                                  |
| LUMEN TOLERANCE               | 5%                                                    |
| EFFICACY (LM/W)               | 110                                                   |
| CIRCUIT WATTAGE (W)           | 12.19                                                 |
| ССТ                           | 3000/4000/5700K                                       |
| LIGHT COLOUR                  | ССТ                                                   |
| CRI                           | >80                                                   |
| SDCM                          | <6                                                    |
| RUNNING CURRENT (A)           | 0.058                                                 |
| DISPLACEMENT FACTOR           | >0.9                                                  |
| SVM                           | 0.567                                                 |
| PST-LM                        | 0.027                                                 |
| BEAM ANGLE (DEGREES)          | 115                                                   |
| LIFE SPAN (HRS)               | 30,000                                                |