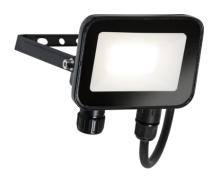

## FLN10 230V IP65 10W LED FLOOD

www.mlaccessories.co.uk

| MLA PART CODE                 | FLN10                                                                                |
|-------------------------------|--------------------------------------------------------------------------------------|
| DESCRIPTION                   | 230V IP65 10W LED FLOOD                                                              |
| NET WEIGHT (KG)               | 0.189                                                                                |
| FINISH                        | Black                                                                                |
| DIFFUSER                      | Clear                                                                                |
| DIMENSIONS (MM)               | Height - 104<br>Width - 95<br>Depth - 28<br>Projection - 138<br>Overall Height - 160 |
| CONSTRUCTION                  | Construction - Die-cast aluminium<br>Construction 2 - & polycarbonate                |
| CLASS                         | I                                                                                    |
| IP RATING                     | IP65                                                                                 |
| WATTAGE (W)                   | 10                                                                                   |
| LAMP TECHNOLOGY               | LED                                                                                  |
| LAMP INCLUDED                 | Yes                                                                                  |
| LUMENS (LM)                   | 1085                                                                                 |
| LUMENS LIGHT SOURCE ONLY (LM) | 1265                                                                                 |
| LUMEN TOLERANCE               | 10%                                                                                  |
| EFFICACY (LM/W)               | 135.29                                                                               |
| CIRCUIT WATTAGE (W)           | 9.35                                                                                 |
| ССТ                           | 4000K                                                                                |
| LIGHT COLOUR                  | Cool White                                                                           |
| CRI                           | >80                                                                                  |
| SDCM                          | <6                                                                                   |
| RUNNING CURRENT (A)           | 0.051                                                                                |
| DISPLACEMENT FACTOR           | >0.7                                                                                 |
| SVM                           | 0.012                                                                                |
| PST-LM                        | 0.006                                                                                |
| BEAM ANGLE (DEGREES)          | 100                                                                                  |