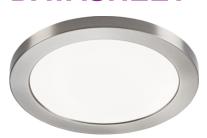

## CPL18BC CPL18 Brushed Chrome Bezel

www.mlaccessories.co.uk

| MLA PART CODE                            | CPL18BC                                                                           |
|------------------------------------------|-----------------------------------------------------------------------------------|
| DESCRIPTION                              | CPL18 Brushed Chrome Bezel                                                        |
| NET WEIGHT (KG)                          | 0.1181                                                                            |
| FINISH                                   | Brushed Chrome                                                                    |
| DIMENSIONS (MM)                          | Diameter - 219 Height - 15 Projection - 15 Base Diameter - 172 Recessed Depth - 0 |
| CONSTRUCTION                             | Construction - Stainless steel                                                    |
| IP RATING                                | IP20                                                                              |
| WARRANTY                                 | 3year(s)                                                                          |
| MANUFACTURED IN ACCORDANCE WITH          | BS EN 60598                                                                       |
| ORIGIN OF MANUFACTURE                    | China                                                                             |
| DECLARATION OF CONFORMITY (HELD ON FILE) | Yes                                                                               |
| EAN                                      | 5055832984306                                                                     |