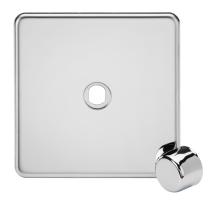

## SF1DIMPC

**1G Dimmer Plate with Matching Metal Dimmer Cap - Polished Chrome** 

www.mlaccessories.co.uk

| MLA PART CODE                            | SF1DIMPC                                                            |
|------------------------------------------|---------------------------------------------------------------------|
| DESCRIPTION                              | 1G Dimmer Plate with Matching Metal Dimmer Cap - Polished<br>Chrome |
| NET WEIGHT (KG)                          | 0.127                                                               |
| FINISH                                   | Polished Chrome                                                     |
| DIMENSIONS (MM)                          | Height - 87.5<br>Width - 87.5<br>Depth - 28.6                       |
| CONSTRUCTION                             | Construction - 201 Stainless steel                                  |
| IP RATING                                | IP20                                                                |
| EARTH TERMINAL                           | Yes                                                                 |
| ADDITIONAL FEATURES                      | With Matching Metal Dimmer Cap                                      |
| WARRANTY                                 | 25year(s)                                                           |
| ORIGIN OF MANUFACTURE                    | China                                                               |
| DECLARATION OF CONFORMITY (HELD ON FILE) | Yes                                                                 |
| EAN                                      | 5056270838893                                                       |
| Data Croated: 29/02/2025 00:40           |                                                                     |