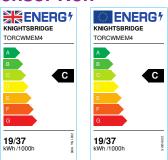

## **TORCWMEM4**

230V IP65 IK08 4ft Selectable 19W/37W CCT Adjustable with Emergency and Sensor Non-Corrosive

www.mlaccessories.co.uk

| MLA PART CODE                 | TORCWMEM4                                                                                       |
|-------------------------------|-------------------------------------------------------------------------------------------------|
| DESCRIPTION                   | 230V IP65 IK08 4ft Selectable 19W/37W CCT Adjustable with<br>Emergency and Sensor Non-Corrosive |
| NET WEIGHT (KG)               | 1.97                                                                                            |
| FINISH                        | Grey                                                                                            |
| DIFFUSER                      | Opal                                                                                            |
| DIMENSIONS (MM)               | Length - 1263<br>Height - 90<br>Width - 90<br>Projection - 90                                   |
| CONSTRUCTION                  | Construction - Polycarbonate                                                                    |
| CLASS                         | I                                                                                               |
| IP RATING                     | IP65                                                                                            |
| IK RATING                     | IK08                                                                                            |
| WATTAGE (W)                   | 19/37                                                                                           |
| LAMP TECHNOLOGY               | SMD LED                                                                                         |
| LAMP INCLUDED                 | Yes                                                                                             |
| LUMENS (LM)                   | 2650/3015/2760, 4600/5550/4790                                                                  |
| LUMENS LIGHT SOURCE ONLY (LM) | 6220                                                                                            |
| LUMEN TOLERANCE               | 5%                                                                                              |
| EFFICACY (LM/W)               | 170                                                                                             |
| LUMENS EMERGENCY MODE (LM)    | 340                                                                                             |
| CIRCUIT WATTAGE (W)           | 19.2/36.8                                                                                       |
| ССТ                           | 3000/4000/5700K                                                                                 |
| LIGHT COLOUR                  | CCT                                                                                             |
| CRI                           | >85                                                                                             |
| SDCM                          | <6                                                                                              |
| RUNNING CURRENT (A)           | 0.162                                                                                           |
| DISPLACEMENT FACTOR           | >0.9                                                                                            |
| SVM                           | 0.022                                                                                           |
| PST-LM                        | 0.045                                                                                           |