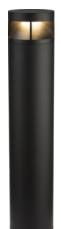

#### **CBL26BK**

#### 230V IP65 26W IK08 LED Bollard 1000mm - 3000K

www.mlaccessories.co.uk

| MLA PART CODE                 | CBL26BK                                                                 |
|-------------------------------|-------------------------------------------------------------------------|
| DESCRIPTION                   | 230V IP65 26W IK08 LED Bollard 1000mm - 3000K                           |
| NET WEIGHT (KG)               | 10.6                                                                    |
| FINISH                        | Matt Black                                                              |
| DIMENSIONS (MM)               | Diameter - 200<br>Height - 1000                                         |
| CONSTRUCTION                  | Construction - Die-cast aluminium<br>Construction 2 - & stainless steel |
| CLASS                         | I                                                                       |
| IP RATING                     | IP65                                                                    |
| IK RATING                     | IK08                                                                    |
| WATTAGE (W)                   | 26                                                                      |
| LAMP TECHNOLOGY               | SMD LED                                                                 |
| LAMP INCLUDED                 | Yes                                                                     |
| LUMENS (LM)                   | 650                                                                     |
| LUMENS LIGHT SOURCE ONLY (LM) | 3645                                                                    |
| LUMEN TOLERANCE               | 5%                                                                      |
| EFFICACY (LM/W)               | 135                                                                     |
| CIRCUIT WATTAGE (W)           | 26.69                                                                   |
| ССТ                           | 3000K                                                                   |
| LIGHT COLOUR                  | Warm White                                                              |
| CRI                           | >80                                                                     |
| SDCM                          | <6                                                                      |
| RUNNING CURRENT (A)           | 0.1228                                                                  |
| DISPLACEMENT FACTOR           | >0.9                                                                    |
| SVM                           | 1.09                                                                    |
| PST-LM                        | 0.04                                                                    |
| BEAM ANGLE (DEGREES)          | 360                                                                     |
| L70B50 LIFESPAN (HRS)         | 45,000                                                                  |
| LED COMPATIBLE                | Yes                                                                     |