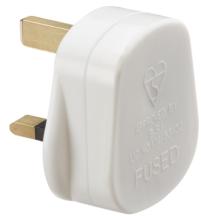

## SN1382

13A Plug Top with 3A fuse - White (Screw Cord Grip)

www.mlaccessories.co.uk

| MLA PART CODE                            | SN1382                                                     |
|------------------------------------------|------------------------------------------------------------|
| DESCRIPTION                              | 13A Plug Top with 3A fuse - White (Screw Cord Grip)        |
| NET WEIGHT (KG)                          | 0.044                                                      |
| FINISH                                   | White                                                      |
| DIMENSIONS (MM)                          | Height - 52<br>Width - 50<br>Depth - 42<br>Projection - 20 |
| CONSTRUCTION                             | Construction - PP                                          |
| CLASS                                    | 1                                                          |
| IP RATING                                | IP20                                                       |
| INPUT VOLTAGE                            | 230V 50Hz                                                  |
| EARTH TERMINAL                           | Yes                                                        |
| LOAD/MAX. LOAD                           | 3A                                                         |
| ADDITIONAL FEATURES                      | Screw cord grip                                            |
| WARRANTY                                 | 1year(s)                                                   |
| MANUFACTURED IN ACCORDANCE WITH          | BS 1363-1                                                  |
| ORIGIN OF MANUFACTURE                    | China                                                      |
| DECLARATION OF CONFORMITY (HELD ON FILE) | Yes                                                        |
| EAN                                      | 5055832955641                                              |
| Date Created: 27/02/2025 09:47           |                                                            |