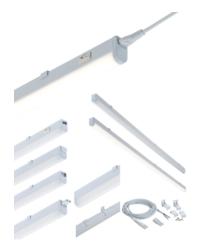

## **UCLED22WW**

230V 22W LED Linkable Striplight 3000K (1438mm)

www.mlaccessories.co.uk

| MLA PART CODE                 | UCLED22WW                                        |
|-------------------------------|--------------------------------------------------|
| DESCRIPTION                   | 230V 22W LED Linkable Striplight 3000K (1438mm)  |
| NET WEIGHT (KG)               | 0.394                                            |
| FINISH                        | White                                            |
| DIFFUSER                      | Opal                                             |
| DIMENSIONS (MM)               | Length - 1438<br>Width - 22.8<br>Projection - 36 |
| CONSTRUCTION                  | Construction - Polycarbonate                     |
| CLASS                         | II                                               |
| IP RATING                     | IP20                                             |
| WATTAGE (W)                   | 22                                               |
| LAMP TECHNOLOGY               | LED                                              |
| LAMP INCLUDED                 | Yes                                              |
| LUMENS (LM)                   | 1550                                             |
| LUMENS LIGHT SOURCE ONLY (LM) | 2355                                             |
| LUMEN TOLERANCE               | 5%                                               |
| EFFICACY (LM/W)               | 113.6                                            |
| CIRCUIT WATTAGE (W)           | 20.7                                             |
| ССТ                           | 3000K                                            |
| LIGHT COLOUR                  | Warm White                                       |
| CRI                           | >80                                              |
| SDCM                          | <6                                               |
| RUNNING CURRENT (A)           | 0.152                                            |
| DISPLACEMENT FACTOR           | >0.9                                             |
| SVM                           | 0.008                                            |
| PST-LM                        | 0.001                                            |
| BEAM ANGLE (DEGREES)          | 145                                              |
| LIFE SPAN (HRS)               | 30,000                                           |
| L70B50 LIFESPAN (HRS)         | 54,000                                           |