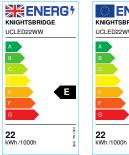

## **UCLED22WW**

230V 22W LED Linkable Striplight 3000K (1438mm)

www.mlaccessories.co.uk

| MLA PART CODE                 | UCLED22WW                                        |
|-------------------------------|--------------------------------------------------|
| DESCRIPTION                   | 230V 22W LED Linkable Striplight 3000K (1438mm)  |
| NET WEIGHT (KG)               | 0.394                                            |
| FINISH                        | White                                            |
| DIFFUSER                      | Opal                                             |
| DIMENSIONS (MM)               | Length - 1438<br>Width - 22.8<br>Projection - 36 |
| CONSTRUCTION                  | Construction - Polycarbonate                     |
| CLASS                         | II                                               |
| IP RATING                     | IP20                                             |
| WATTAGE (W)                   | 22                                               |
| LAMP TECHNOLOGY               | LED                                              |
| LAMP INCLUDED                 | Yes                                              |
| LUMENS (LM)                   | 1550                                             |
| LUMENS LIGHT SOURCE ONLY (LM) | 2355                                             |
| LUMEN TOLERANCE               | 5%                                               |
| EFFICACY (LM/W)               | 113.6                                            |
| CIRCUIT WATTAGE (W)           | 20.7                                             |
| ССТ                           | 3000K                                            |
| LIGHT COLOUR                  | Warm White                                       |
| CRI                           | >80                                              |
| SDCM                          | <6                                               |
| RUNNING CURRENT (A)           | 0.152                                            |
| DISPLACEMENT FACTOR           | >0.9                                             |
| SVM                           | 0.008                                            |
| PST-LM                        | 0.001                                            |
| BEAM ANGLE (DEGREES)          | 145                                              |
| LIFE SPAN (HRS)               | 30,000                                           |
| L70B50 LIFESPAN (HRS)         | 54,000                                           |