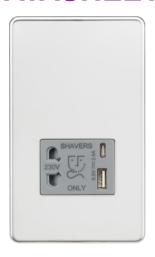

## SF8909PCG

230V Shaver Socket with Dual USB A+C [5V DC 2.4A shared] - Polished Chrome with Grey Insert

www.mlaccessories.co.uk

| MLA PART CODE                            | SF8909PCG                                                                                   |
|------------------------------------------|---------------------------------------------------------------------------------------------|
| DESCRIPTION                              | 230V Shaver Socket with Dual USB A+C [5V DC 2.4A shared] - Polished Chrome with Grey Insert |
| NET WEIGHT (KG)                          | 0.726                                                                                       |
| FINISH                                   | Polished Chrome                                                                             |
| INSERT COLOUR                            | Grey                                                                                        |
| DIMENSIONS (MM)                          | Height - 147.5<br>Width - 87.5<br>Depth - 47.7<br>Projection - 4.3<br>Recessed Depth - 45   |
| MINIMUM MOUNTING BOX DEPTH               | 47mm                                                                                        |
| CONSTRUCTION                             | Construction - 201 Stainless steel                                                          |
| CLASS                                    | I                                                                                           |
| IP RATING                                | IP41                                                                                        |
| INPUT VOLTAGE                            | 230V 50Hz                                                                                   |
| SECONDARY VOLTAGE                        | 230V                                                                                        |
| EARTH TERMINAL                           | Yes                                                                                         |
| LOAD/MAX. LOAD                           | 20VA                                                                                        |
| TERMINAL CAPACITY                        | 2 x 2.5mm² or 1 x 4.0mm²                                                                    |
| NO. OF USB PORTS                         | 2                                                                                           |
| NO. OF TYPE-A PORTS                      | 1                                                                                           |
| NO. OF TYPE-C PORTS                      | 1                                                                                           |
| USB CHARGING                             | 5V DC 2.4A (shared)                                                                         |
| WARRANTY                                 | 2year(s)                                                                                    |
| MANUFACTURED IN ACCORDANCE WITH          | BS EN 61558-2-5, BS EN 60558-2-16                                                           |
| ORIGIN OF MANUFACTURE                    | China                                                                                       |
| DECLARATION OF CONFORMITY (HELD ON FILE) | Yes                                                                                         |
| EAN                                      | 5056270871067                                                                               |