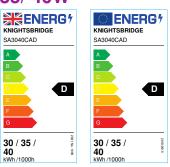

## SA3040CAD

SARA 230V IP20 LED Recessed Tri-Wattage and CCT 0-10V Scoop Downlight - 30/ 35/ 40W

www.mlaccessories.co.uk

| MLA PART CODE                 | SA3040CAD                                                                                       |
|-------------------------------|-------------------------------------------------------------------------------------------------|
| DESCRIPTION                   | SARA 230V IP20 LED Recessed Tri-Wattage and CCT 0-10V<br>Scoop Downlight - 30/ 35/ 40W          |
| NET WEIGHT (KG)               | 1.54                                                                                            |
| FINISH                        | White                                                                                           |
| DIFFUSER                      | Clear                                                                                           |
| DIMENSIONS (MM)               | Diameter - 190<br>Depth - 130<br>Projection - 130<br>Recessed Depth - 130<br>Minimum Void - 180 |
| CUT-OUT (MM)                  | Cut-out Diameter - 170                                                                          |
| TILT (DEGREES)                | 40                                                                                              |
| ROTATION (DEGREES)            | 350                                                                                             |
| CONSTRUCTION                  | Construction - Aluminium<br>Construction 2 - & glass                                            |
| CLASS                         | II                                                                                              |
| IP RATING                     | IP20                                                                                            |
| WATTAGE (W)                   | 30 / 35 / 40                                                                                    |
| LAMP TECHNOLOGY               | CoB LED                                                                                         |
| LAMP INCLUDED                 | Yes                                                                                             |
| LUMENS (LM)                   | 3175/3505/3470, 3560/3940/3880, 3925/4415/4280                                                  |
| LUMENS LIGHT SOURCE ONLY (LM) | 4975                                                                                            |
| LUMEN TOLERANCE               | 10%                                                                                             |
| EFFICACY (LM/W)               | 130                                                                                             |
| CIRCUIT WATTAGE (W)           | 38.14                                                                                           |
| ССТ                           | 3000/4000/5000K                                                                                 |
| LIGHT COLOUR                  | ССТ                                                                                             |
| CRI                           | >80                                                                                             |
| SDCM                          | <6                                                                                              |
| RUNNING CURRENT (A)           | 0.168                                                                                           |