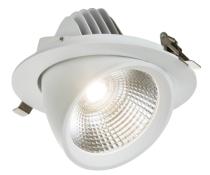

## SA3040CAD

SARA 230V IP20 LED Recessed Tri-Wattage and CCT 0-10V Scoop Downlight - 30/ 35/ 40W

www.mlaccessories.co.uk

| MLA PART CODE                 | SA3040CAD                                                                                       |
|-------------------------------|-------------------------------------------------------------------------------------------------|
| DESCRIPTION                   | SARA 230V IP20 LED Recessed Tri-Wattage and CCT 0-10V<br>Scoop Downlight - 30/ 35/ 40W          |
| NET WEIGHT (KG)               | 1.54                                                                                            |
| FINISH                        | White                                                                                           |
| DIFFUSER                      | Clear                                                                                           |
| DIMENSIONS (MM)               | Diameter - 190<br>Depth - 130<br>Projection - 130<br>Recessed Depth - 130<br>Minimum Void - 180 |
| CUT-OUT (MM)                  | Cut-out Diameter - 170                                                                          |
| TILT (DEGREES)                | 40                                                                                              |
| ROTATION (DEGREES)            | 350                                                                                             |
| CONSTRUCTION                  | Construction - Aluminium<br>Construction 2 - & glass                                            |
| CLASS                         | II                                                                                              |
| IP RATING                     | IP20                                                                                            |
| WATTAGE (W)                   | 30 / 35 / 40                                                                                    |
| LAMP TECHNOLOGY               | CoB LED                                                                                         |
| LAMP INCLUDED                 | Yes                                                                                             |
| LUMENS (LM)                   | 3175/3505/3470, 3560/3940/3880, 3925/4415/4280                                                  |
| LUMENS LIGHT SOURCE ONLY (LM) | 4975                                                                                            |
| LUMEN TOLERANCE               | 10%                                                                                             |
| EFFICACY (LM/W)               | 130                                                                                             |
| CIRCUIT WATTAGE (W)           | 38.14                                                                                           |
| ССТ                           | 3000/4000/5000K                                                                                 |
| LIGHT COLOUR                  | ССТ                                                                                             |
| CRI                           | >80                                                                                             |
| SDCM                          | <6                                                                                              |
| RUNNING CURRENT (A)           | 0.168                                                                                           |