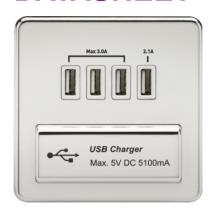

## **SFQUADPCW**

230V Quad USB-A Charger Outlet (5V DC 5.1A shared) - Polished Chrome with White Insert

www.mlaccessories.co.uk

| MLA PART CODE                            | SFQUADPCW                                                                                  |
|------------------------------------------|--------------------------------------------------------------------------------------------|
| DESCRIPTION                              | 230V Quad USB-A Charger Outlet (5V DC 5.1A shared) - Polished Chrome with White Insert     |
| NET WEIGHT (KG)                          | 0.2                                                                                        |
| FINISH                                   | Polished Chrome                                                                            |
| INSERT COLOUR                            | White                                                                                      |
| DIMENSIONS (MM)                          | Height - 87.5<br>Width - 87.5<br>Depth - 25.1<br>Projection - 4.3<br>Recessed Depth - 20.8 |
| MINIMUM MOUNTING BOX DEPTH               | 25mm                                                                                       |
| CONSTRUCTION                             | Construction - 201 Stainless steel                                                         |
| CLASS                                    | I                                                                                          |
| IP RATING                                | IP20                                                                                       |
| INPUT VOLTAGE                            | 230V 50Hz                                                                                  |
| EARTH TERMINAL                           | Yes                                                                                        |
| TERMINAL CAPACITY                        | 2 x 2.5mm <sup>2</sup> or 1 x 4.0mm <sup>2</sup>                                           |
| NO. OF USB PORTS                         | 4                                                                                          |
| NO. OF TYPE-A PORTS                      | 4                                                                                          |
| USB CHARGING                             | 5V DC 5.1A (3A shared + 2.1A dedicated)                                                    |
| ADDITIONAL FEATURES                      | Overload protection and short circuit protection                                           |
| WARRANTY                                 | 2year(s)                                                                                   |
| MANUFACTURED IN ACCORDANCE WITH          | EN 62368-1                                                                                 |
| ORIGIN OF MANUFACTURE                    | China                                                                                      |
| DECLARATION OF CONFORMITY (HELD ON FILE) | Yes                                                                                        |
| EAN                                      | 5055832929246                                                                              |