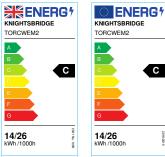

## **TORCWEM2**

230V IP65 IK08 2ft Selectable 14W/26W CCT **Adjustable Emergency Non-Corrosive** 

www.mlaccessories.co.uk

C

| MLA PART CODE                 | TORCWEM2                                                                        |
|-------------------------------|---------------------------------------------------------------------------------|
| DESCRIPTION                   | 230V IP65 IK08 2ft Selectable 14W/26W CCT Adjustable<br>Emergency Non-Corrosive |
| NET WEIGHT (KG)               | 1.5                                                                             |
| FINISH                        | Grey                                                                            |
| DIFFUSER                      | Opal                                                                            |
| DIMENSIONS (MM)               | Length - 653<br>Height - 90<br>Width - 129<br>Projection - 90                   |
| CONSTRUCTION                  | Construction - Polycarbonate                                                    |
| CLASS                         | I                                                                               |
| IP RATING                     | IP65                                                                            |
| IK RATING                     | IK08                                                                            |
| WATTAGE (W)                   | 14/26                                                                           |
| LAMP TECHNOLOGY               | SMD LED                                                                         |
| LAMP INCLUDED                 | Yes                                                                             |
| LUMENS (LM)                   | 1925/2100/2085, 3215/3955/3500                                                  |
| LUMENS LIGHT SOURCE ONLY (LM) | 4465                                                                            |
| LUMEN TOLERANCE               | 5%                                                                              |
| EFFICACY (LM/W)               | 170                                                                             |
| LUMENS EMERGENCY MODE (LM)    | 315                                                                             |
| CIRCUIT WATTAGE (W)           | 13.6/26.2                                                                       |
| ССТ                           | 3000/4000/5700K                                                                 |
| LIGHT COLOUR                  | CCT                                                                             |
| CRI                           | >85                                                                             |
| SDCM                          | <6                                                                              |
| RUNNING CURRENT (A)           | 0.118                                                                           |
| DISPLACEMENT FACTOR           | >0.9                                                                            |
| SVM                           | 0.018                                                                           |
| PST-LM                        | 0.039                                                                           |