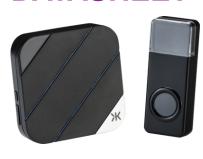

## DC012 Wireless plug in door chime - black

www.mlaccessories.co.uk

| MLA PART CODE                            | DC012                                       |
|------------------------------------------|---------------------------------------------|
| DESCRIPTION                              | Wireless plug in door chime - black         |
| NET WEIGHT (KG)                          | 0.13                                        |
| DIMENSIONS (MM)                          | Height - 81<br>Width - 81.5<br>Depth - 26.2 |
| OPERATING TEMPERATURE                    | -20 ~ +50°C                                 |
| BATTERY TYPE                             | Alkaline                                    |
| BATTERY INCLUDED                         | Yes                                         |
| WARRANTY                                 | 2year(s)                                    |
| MANUFACTURED IN ACCORDANCE WITH          | EN 62368-1                                  |
| ORIGIN OF MANUFACTURE                    | China                                       |
| DECLARATION OF CONFORMITY (HELD ON FILE) | Yes                                         |
| EAN                                      | 5056270827446                               |