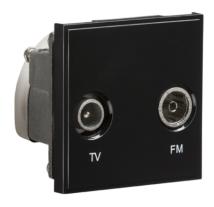

## **NETDITVBK**

Diplexed TV /FM DAB Outlet Module 50 x 50mm - Black

www.mlaccessories.co.uk

| MLA PART CODE                            | NETDITVBK                                                      |
|------------------------------------------|----------------------------------------------------------------|
| DESCRIPTION                              | Diplexed TV /FM DAB Outlet Module 50 x 50mm - Black            |
| FINISH                                   | Black                                                          |
| DIMENSIONS (MM)                          | Height - 50<br>Width - 50<br>Depth - 30<br>Recessed Depth - 28 |
| MINIMUM MOUNTING BOX DEPTH               | 35mm                                                           |
| CONSTRUCTION                             | Construction - ABS                                             |
| IP RATING                                | IP20                                                           |
| TERMINAL TYPE                            | Clamp & Screw Terminal                                         |
| TV CONNECTION TYPE                       | Male                                                           |
| FM/DAB CONNECTION TYPE                   | Female                                                         |
| WARRANTY                                 | 2year(s)                                                       |
| MANUFACTURED IN ACCORDANCE WITH          | BS 5733                                                        |
| ORIGIN OF MANUFACTURE                    | China                                                          |
| DECLARATION OF CONFORMITY (HELD ON FILE) | Yes                                                            |
| EAN                                      | 5055832939856                                                  |